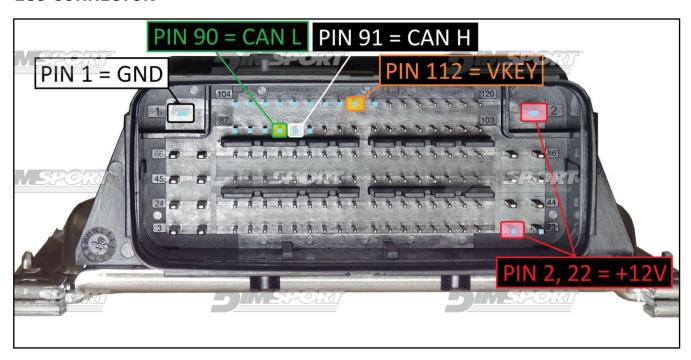

|             |
|                            | GIALLO<br>YELLOW  | KLINE                                    |             |
|                            | VERDE<br>GREEN    | CAN LOW                                  |             |
|                            | BIANCO<br>WHYTE   | CAN HIGH                                 |             |
|                            | GRIGIO<br>GREY    | POL4<br>BOOT                             | F32Q1037C   |
|                            | BLU<br>BLUE       | POL5<br>CNF1                             | Passaniti I |
|                            |                   | TENSIONE PROG.<br>PROG. VOLTAGE          | - WANNA     |
|                            | MARRONE<br>GREY   | RESET                                    |             |

### **ECU CONNECTOR**