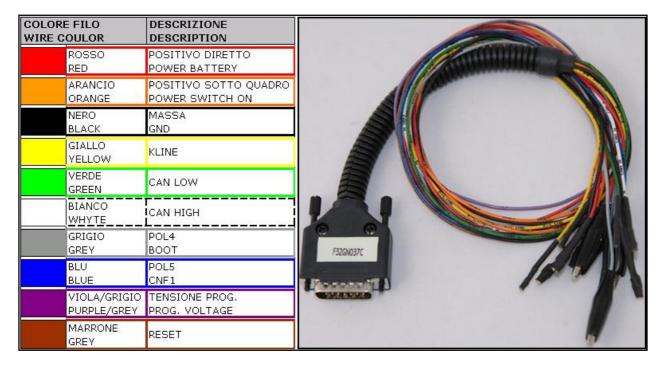

#### **DIRECT CONNECTION**

In order to connect to the ECU use the cable F32GN037C/D. Make sure that the POWER led (red) on Trasdata is ON.

Due to the relevant power absorbed by the ECU at the beginning of the communication it is necessary to feed the ECU with an external power supply or a car battery. Connect the power cable F32GN003 to the Trasdata and then to the power source.

The ECU must be powered through the Trasdata using the F32GN037C/D cable.