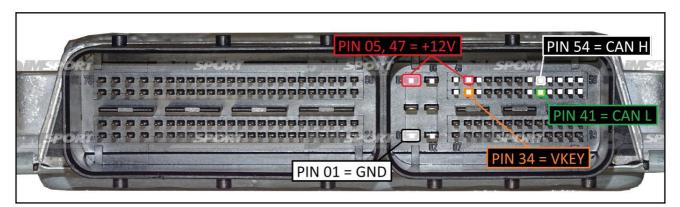

#### CONTINENTAL SDI3 IROM TC1796 SSM BENCH PORSCHE

# plugin 1561



#### CONTINENTAL SDI3 IROM TC1796 SSM BENCH PORSCHE

#### **DIRECT CONNECTION**

In order to connect to the ECU use the cable F32GN037C/D. Make sure that the POWER led (red) on Trasdata is ON.



Due to the relevant power absorbed by the ECU at the beginning of the communication it is necessary to feed the ECU with an external power supply or a car battery. Connect the power cable F32GN003 to the Trasdata and then to the power source.

The ECU must be powered through the Trasdata using the F32GN037C/D cable.



### CONTINENTAL SDI3 IROM TC1796 SSM BENCH PORSCHE

## **ECU CONNECTOR**