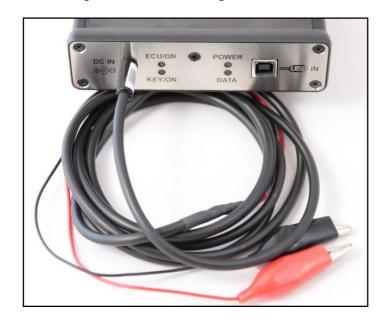

#### **DIRECT CONNECTION**

In order to connect to the ECU use the cable F32GN037C/D. Make sure that the POWER led (red) on Trasdata is ON.

Due to the relevant power absorbed by the ECU at the beginning of the communication it is necessary to feed the ECU with an external power supply or a car battery. Connect the power cable F32GN003 to the Trasdata and then to the power source.

The ECU must be powered through the Trasdata using the F32GN037C/D cable.