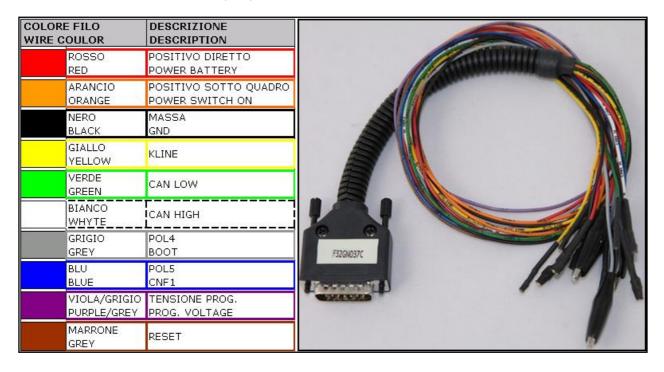

### **DIRECT CONNECTION**

In order to connect to the ECU use the cable F32GN037C/D. Make sure that the POWER led (red) on Trasdata is ON.

Due to the relevant power absorbed by the ECU at the beginning of the communication it is necessary to feed the ECU with an external power supply or a car battery. Connect the power cable F32GN003 to the Trasdata and then to the power source.

The ECU must be powered through the Trasdata using the F32GN037C/D cable.