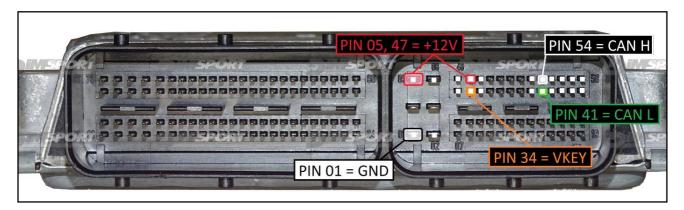

### CONTINENTAL SDI4 IROM TC1796 SSM BENCH PORSCHE

# plugin 1562



#### CONTINENTAL SDI4 IROM TC1796 SSM BENCH PORSCHE

### **DIRECT CONNECTION**

In order to connect to the ECU use the cable F32GN037C/D. Make sure that the POWER led (red) on Trasdata is ON.



Due to the relevant power absorbed by the ECU at the beginning of the communication it is necessary to feed the ECU with an external power supply or a car battery. Connect the power cable F32GN003 to the Trasdata and then to the power source.

The ECU must be powered through the Trasdata using the F32GN037C/D cable.



### CONTINENTAL SDI4 IROM TC1796 SSM BENCH PORSCHE

# **ECU CONNECTOR**