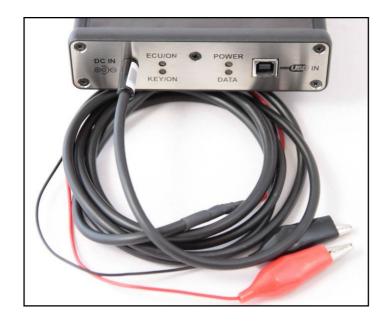

### **DIRECT CONNECTION**

In order to connect to the ECU use the cable F32GN037C/D. Make sure that the POWER led (red) on Trasdata is ON.

Due to the relevant power absorbed by the ECU at the beginning of the communication it is necessary to feed the ECU with an external power supply or a car battery. Connect the power cable F32GN003 to the Trasdata and then to the power source.