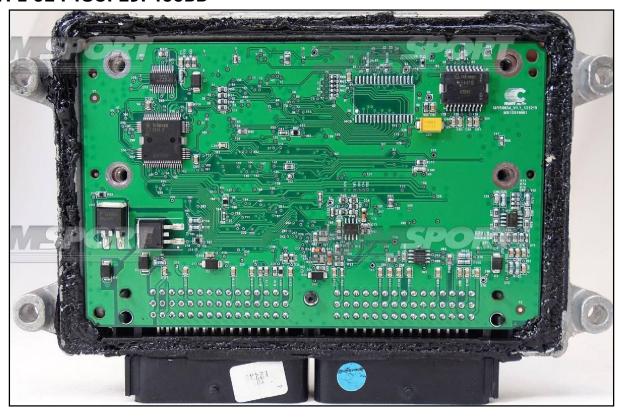

## **TYPE 01: PSOP29F400BB**

**TYPE 02: TSOP29F400BB** 

# **ECU CONNECTOR TYPE 01 & TYPE 02**