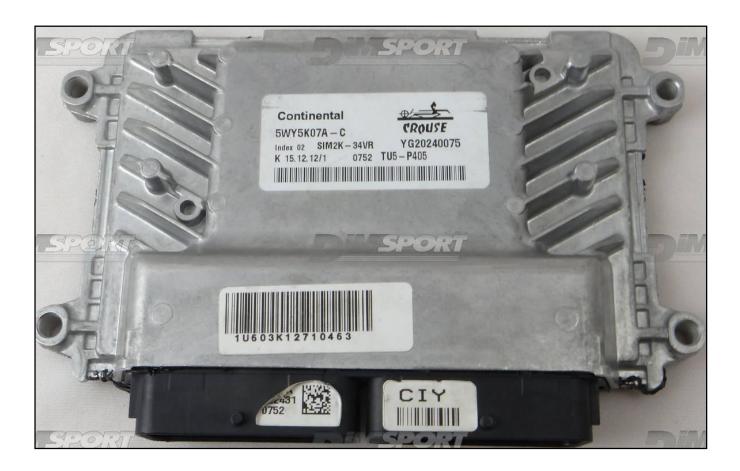

# plugin **541**



## **TYPE 01: PSOP29F400BB**



**TYPE 02: TSOP29F400BB** 



#### **DIRECT CONNECTION**

In order to connect to the ECU use the CABLE F32GN037C. Make sure that the POWER led (red) on Trasdata is ON.

| COLORE FILO<br>WIRE COLOU |   | DESCRIZIONE<br>DESCRIPTION               |           |
|---------------------------|---|------------------------------------------|-----------|
| ROSS<br>RED               | 0 | POSITIVO DIRETTO<br>POWER BATTERY        |           |
| ARAN(<br>ORAN)            |   | POSITIVO SOTTO QUADRO<br>POWER SWITCH ON |           |
| NERO<br>BLACK             |   | MASSA<br>GND                             |           |
| GIALL<br>YELLO            |   | KLINE                                    |           |
| VERDE<br>GREEN            |   | CAN LOW