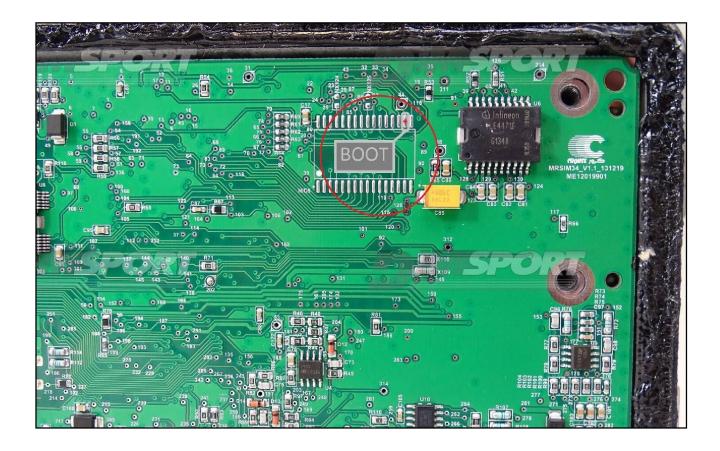

## **TYPE 02 BOOT CONNECTION**

**Important**: on this kind of ECU you need to wait at least 1 minute between each of the ID, READING and WRITING operations. The ECU board is provided with capacitors requiring longer times (if compared to the standard ECUs) to dissipate the electricity.

Connect the grey wire of F32GN037C wiring as indicated here below:

| COLORE FILO<br>WIRE COULOR |                | DESCRIZIONE<br>DESCRIPTION |  |
|----------------------------|----------------|----------------------------|--|
|                            | GRIGIO<br>GREY | POL4<br>BOOT               |  |