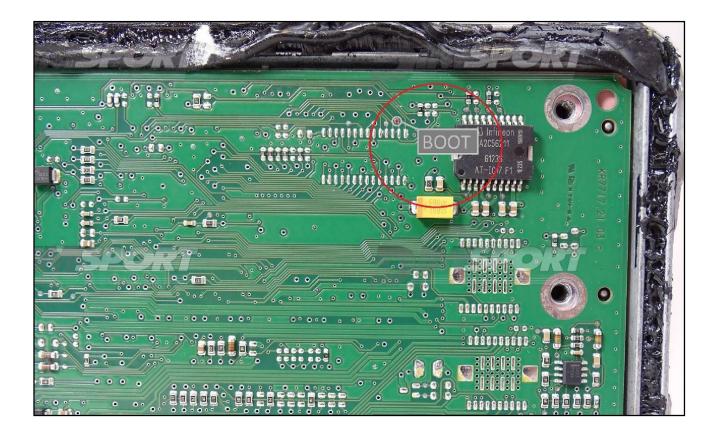

# **TYPE 01 BOOT CONNECTION**

Connect the grey wire of F32GN037C wiring as indicated here below:

| COLORE FILO<br>WIRE COULOR |                | DESCRIZIONE<br>DESCRIPTION |  |
|----------------------------|----------------|----------------------------|--|
|                            | GRIGIO<br>GREY | POL4<br>BOOT               |  |