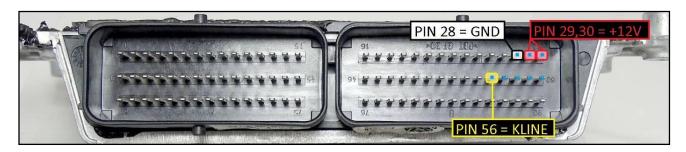

# **ECU CONNECTOR TYPE 01 & TYPE 02**

# **TYPE 01 BOOT CONNECTION**

Connect the grey wire of F32GN037C wiring as indicated here below:

| COLORE FILO<br>WIRE COULOR |                | DESCRIZIONE<br>DESCRIPTION |  |
|----------------------------|----------------|----------------------------|--|
|                            | GRIGIO<br>GREY | POL4<br>BOOT               |  |

Connect the grey wire of F32GN037C wiring as indicated here below:

| COLORE FILO<br>WIRE COULOR |                | DESCRIZIONE<br>DESCRIPTION |  |
|----------------------------|----------------|----------------------------|--|
|                            | GRIGIO<br>GREY | POL4<br>BOOT               |  |