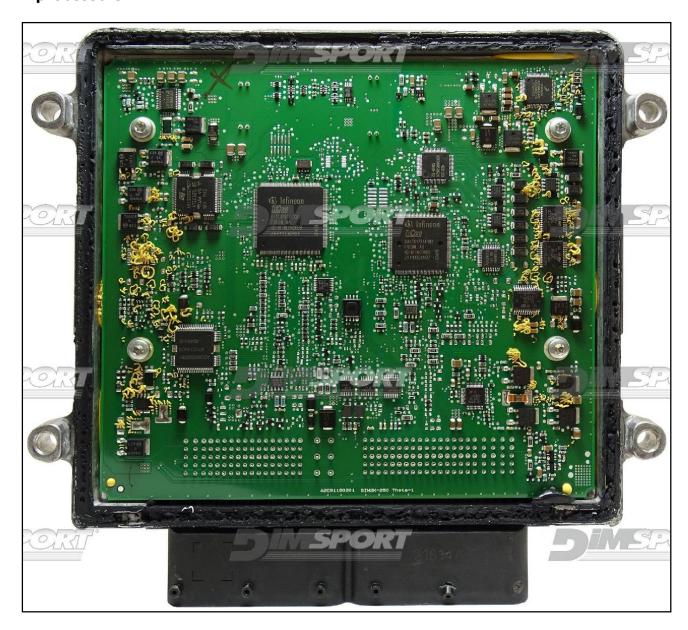

## plugin **1106**



# ECU TYPE 1 1 processor



# ECU TYPE 2 2 processors



### **CONNECTOR ECU TYPE 1&2**

In order to connect to the ECU use the cable F32GN037C. Make sure that the POWER led (red) on Trasdata is ON.

| COLORE FILO<br>WIRE COLOUR | DESCRIZIONE<br>DESCRIPTION            |            |
|----------------------------|---------------------------------------|------------|
| ROSSO<br>RED               | POSITIVO DIRETTO<br>POWER BATTERY     |            |
| ARANCIO<br>ORANGE          | POSITIVO SOTTO QUADRO POWER SWITCH ON |            |
| NERO<br>BLACK              | MASSA<br>GND                          |            |
| GIALLO<br>YELLOW           | KLINE                                 |            |
| VERDE<br>GREEN             | CAN LOW                               |            |
| BIANCO<br>WHITE            | ICAN HIGH