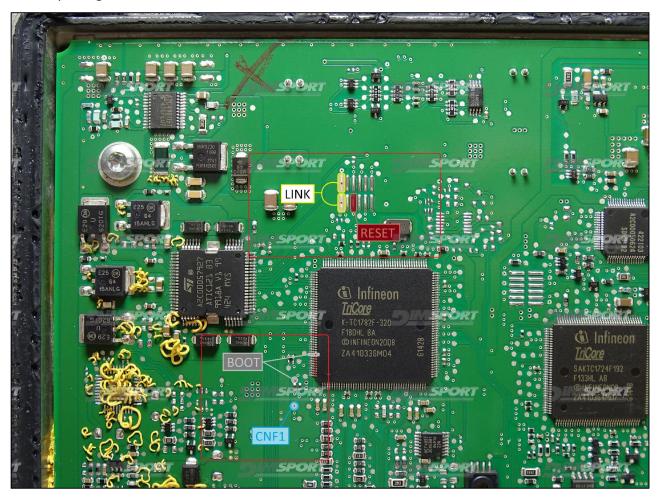

## **DIRECT BOOT/CNF1/RESET CONNECTION ECU TYPE 2**

Connect the GREY, BLUE & BROWN wires of the cable F32GN037C as described here below:

| SECTION AND DESCRIPTION | RE FILO<br>COLOUR | DESCRIZIONE<br>DESCRIPTION |  |
|-------------------------|-------------------|----------------------------|--|
|                         | GRIGIO<br>GREY    | воот                       |  |
|                         | BLU<br>BLUE       | CNF1                       |  |
| E.                      | MARRONE<br>BROWN  | RESET                      |  |

Warning:in order to read&write properly the ECU it is necessary to perform a LINK, remove it before placing back the ECU into the vehicle.