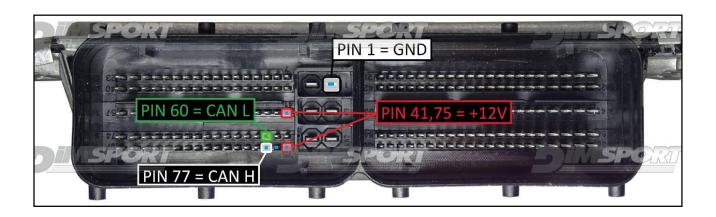

### **CONNECTOR ECU TYPE 1&2**

In order to connect to the ECU use the cable F32GN037C. Make sure that the POWER led (red) on Trasdata is ON.

| COLORE FILO<br>WIRE COLOUR | DESCRIZIONE<br>DESCRIPTION            |            |
|----------------------------|---------------------------------------|------------|
| ROSSO<br>RED               | POSITIVO DIRETTO<br>POWER BATTERY     |            |
| ARANCIO<br>ORANGE          | POSITIVO SOTTO QUADRO POWER SWITCH ON |            |
| NERO<br>BLACK              | MASSA<br>GND                          |            |
| GIALLO<br>YELLOW           | KLINE                                 |            |
| VERDE<br>GREEN             | CAN LOW                               |            |
| BIANCO<br>WHITE            | ICAN HIGH                             |            |
| GRIGIO<br>GREY             | POL4<br>BOOT                          | F32GH037C  |
| BLU<br>BLUE                | POL5<br>CNF1                          | December 1 |
|                            | TENSIONE PROG. PROG. VOLTAGE          | CHILD      |
| MARRONE<br>BROWN           | RESET                                 |            |