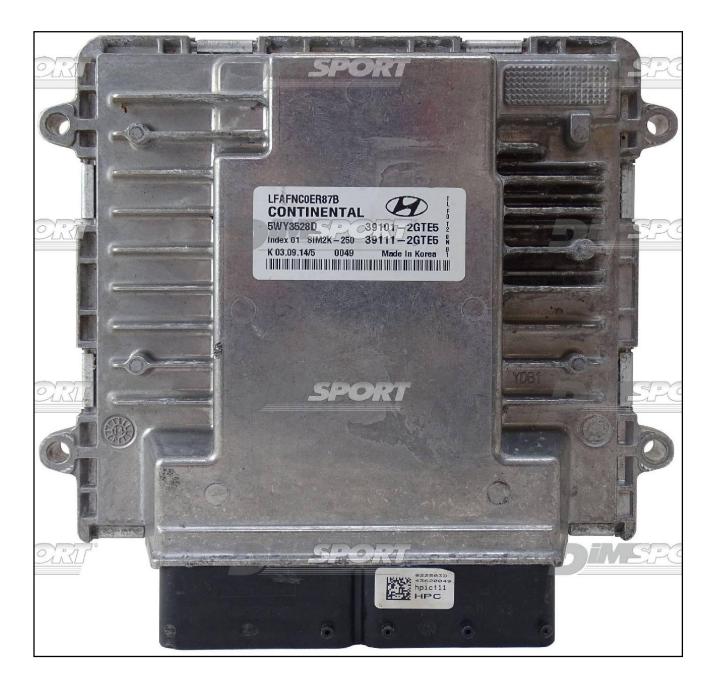

## plugin **1106**



# ECU TYPE 1 1 processor



# ECU TYPE 2 2 processors



### **CONNECTOR ECU TYPE 1&2**

In order to connect to the ECU use the cable F32GN037C. Make sure that the POWER led (red) on Trasdata is ON.

| COLORE FILO<br>WIRE COLOUR | DESCRIZIONE<br>DESCRIPTION            |            |
|----------------------------|---------------------------------------|------------|
| ROSSO<br>RED               | POSITIVO DIRETTO<br>POWER BATTERY     |            |
| ARANCIO<br>ORANGE          | POSITIVO SOTTO QUADRO POWER SWITCH ON |            |
| NERO<br>BLACK              | MASSA<br>GND                          |            |
| GIALLO<br>YELLOW           | KLINE                                 |            |
| VERDE<br>GREEN             | CAN LOW                               |            |
| BIANCO<b