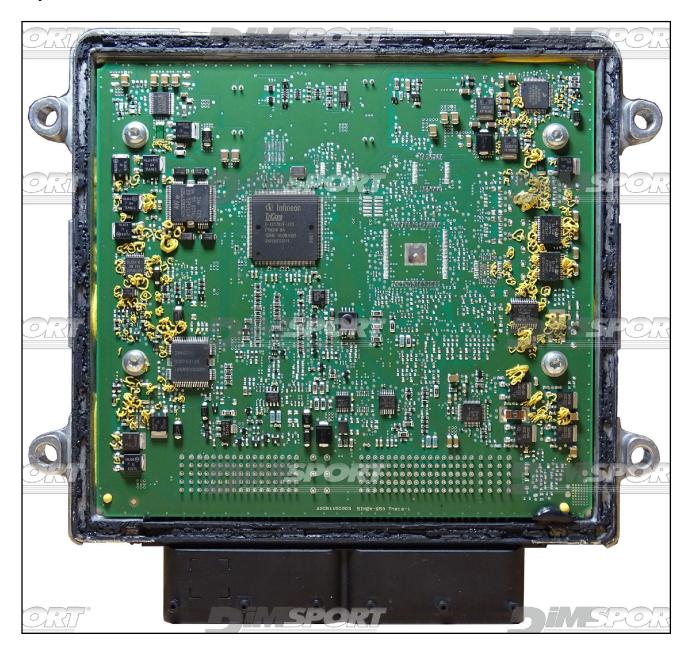

## plugin **1106**



# ECU TYPE 1 1 processor



# ECU TYPE 2 2 processors



### **CONNECTOR ECU TYPE 1&2**

In order to connect to the ECU use the cable F32GN037C. Make sure that the POWER led (red) on Trasdata is ON.

| COLORE FILO<br>WIRE COLOUR | DESCRIZIONE<br>DESCRIPTION            |            |
|----------------------------|---------------------------------------|------------|
| ROSSO<br>RED               | POSITIVO DIRETTO<br>POWER BATTERY     |            |
| ARANCIO<br>ORANGE          | POSITIVO SOTTO QUADRO POWER SWITCH ON |            |
| NERO<br>BLACK              | MASSA<br>GND                          |            |
| GIALLO<br>YELLOW           | KLINE                                 |            |
| VERDE<br>GREEN             | CAN LOW                               |            |
| BIANCO<br>WHITE            | ICAN HI