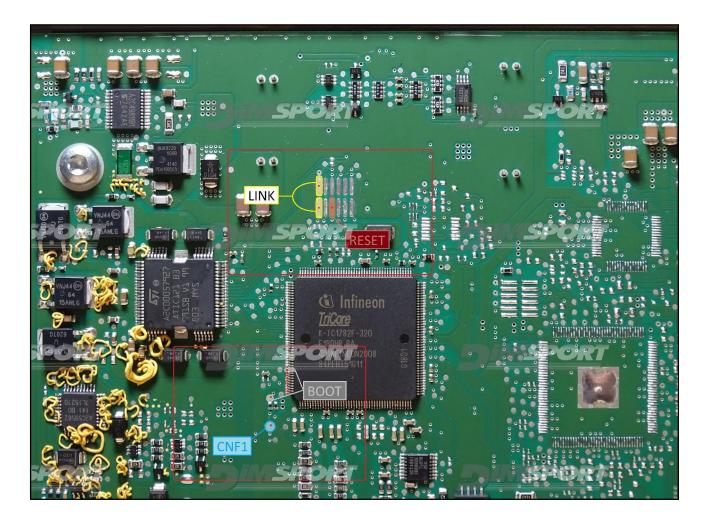

### **DIRECT BOOT/CNF1/RESET CONNECTION ECU TYPE 1**

Connect the GREY, BLUE & BROWN wires of the cable F32GN037C as described here below:

| COLORE FILO<br>WIRE COLOUR |                  | DESCRIZIONE<br>DESCRIPTION |  |
|----------------------------|------------------|----------------------------|--|
|                            | GRIGIO<br>GREY   | воот                       |  |
|                            | BLU<br>BLUE      | CNF1                       |  |
| 5                          | MARRONE<br>BROWN | RESET                      |  |

Warning:in order to read&write properly the ECU it is necessary to perform a LINK, remove it before placing back the ECU into the vehicle.