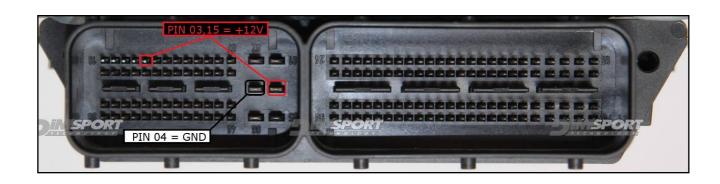

|           |
| ARANCIO<br>ORANGE           | POSITIVO SOTTO QUADRO<br>POWER SWITCH ON |           |
| NERO<br>BLACK               | MASSA<br>GND                             |           |
| GIALLO<br>YELLOW            | KLINE                                    |           |
| VERDE<br>GREEN              | CAN LOW                                  |           |
| BIANCO<br>WHITE             | CAN HIGH                                 |           |
| GRIGIO<br>GREY              | POL4<br>BOOT                             | F32GH037C |
| BLU<br>BLUE                 | POLS<br>CNF1                             | [6949] H  |
| VIOLA/GRIGIO<br>PURPLE/GREY | TENSIONE PROG.<br>PROG. VOLTAGE          | - WHILE   |
| MARRONE<br>BROWN            | RESET                                    |           |



## SIEMENS SIM90T DODGE

### **DIRECT CONNECTION with SIEMENS F34NTA06 adapter**