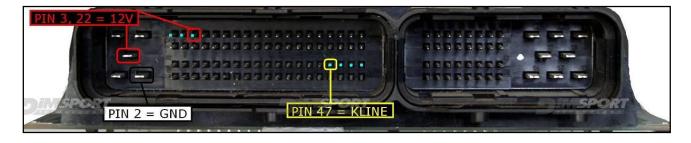

#### **DIRECT CONNECTION**

In order to connect to the ECU use the CABLE F32GN037C. Make sure that the POWER led (red) on Trasdata is ON.

| COLORE FILO    |                                | DESCRIZIONE<br>DESCRIPTION   |  |
|----------------|--------------------------------|------------------------------|--|
| ROSS<br>RED    |                                | VO DIRETTO<br>R BATTERY      |  |
| ARAN<br>ORAN   |                                | VO SOTTO QUADRO<br>SWITCH ON |  |
| NERO<br>BLACK  | MASSA<br>GND                   |                              |  |
| GIALL<br>YELLO | KLINE                          |                              |  |
| VERDI<br>GREEN | CANTO                          | DW .                         |  |
| BIANC<br>WHITE | O CAN HI                       | GH                           |  |
| GRIGI<br>GREY  | POL4<br>BOOT                   |                              |  |
| BLU<br>BLUE    | POL5<br>CNF1                   |                              |  |
|                | /GRIGIO TENSIO<br>E/GREY PROG. |                              |  |
| MARR<br>BROW   | DECET:                         |                              |  |