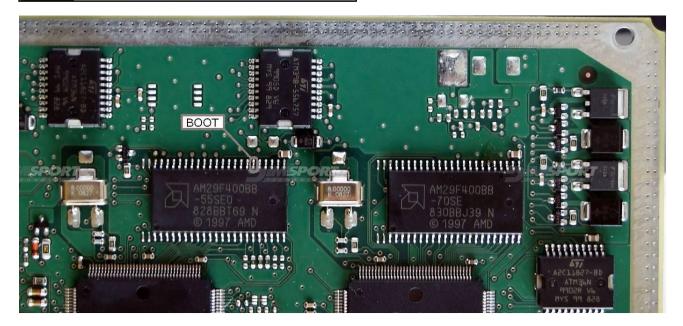

## **POL4 CONNECTION**

Connect the GREY wire of the cable F32GN037C as described here below:

| RE FILO<br>COULOR | DESCRIZIONE<br>DESCRIPTION |  |
|-------------------|----------------------------|--|
| GRIGIO<br>GREY    | POL4<br>BOOT               |  |

### **POL4 CONNECTION**

Connect the GREY wire of the cable F32GN037C as described here below:

| COLORE I |              | DESCRIZIONE<br>DESCRIPTION |  |
|----------|--------------|----------------------------|--|
|          | RIGIO<br>REY | POL4<br>BOOT               |  |