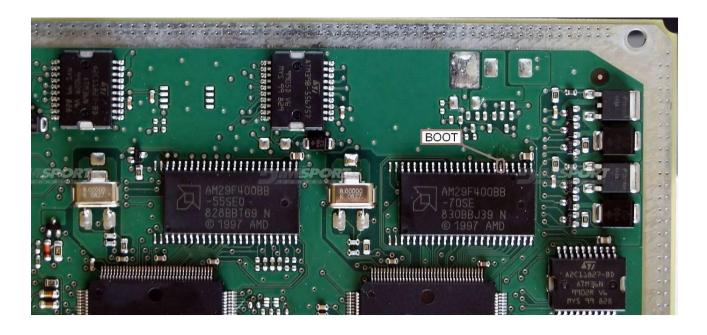

## **POL4 CONNECTION**

Connect the GREY wire of the cable F32GN037C as described here below:

| RE FILO<br>COULOR | DESCRIZIONE<br>DESCRIPTION |  |
|-------------------|----------------------------|--|
| GRIGIO<br>GREY    | POL4<br>BOOT               |  |

### **POL4 CONNECTION**

Connect the GREY wire of the cable F32GN037C as described here below:

| COLORE I |              | DESCRIZIONE<br>DESCRIPTION |  |
|----------|--------------|----------------------------|--|
|          | RIGIO<br>REY | POL4<br>BOOT               |  |