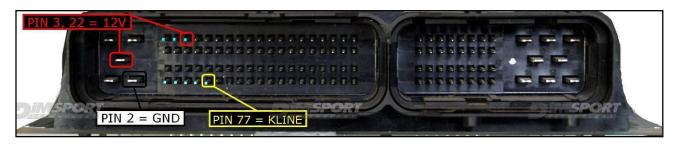

# LEFT FLASH "L" ECU CONNECTOR

#### **DIRECT CONNECTION**

In order to connect to the ECU use the CABLE F32GN037C. Make sure that the POWER led (red) on Trasdata is ON.

| COLORE FILO    |                                | DESCRIZIONE<br>DESCRIPTION   |  |
|----------------|--------------------------------|------------------------------|--|
| ROSS<br>RED    |                                | VO DIRETTO<br>R BATTERY      |  |
| ARAN<br>ORAN   |                                | VO SOTTO QUADRO<br>SWITCH ON |  |
| NERO<br>BLACK  | MASSA<br>GND                   |                              |  |
| GIALL<br>YELLO | KLINE                          |                              |  |
| VERDI<br>GREEN | CANTO                          | DW .                         |  |
| BIANC<br>WHITE | O CAN HI                       | GH                           |  |
| GRIGI<br>GREY  | POL4<br>BOOT                   |                              |  |
| BLU<br>BLUE    | POL5<br>CNF1                   |                              |  |
|                | /GRIGIO TENSIO<br>E/GREY PROG. |                              |  |
| MARR<br>BROW   | DECET:                         |                              |  |