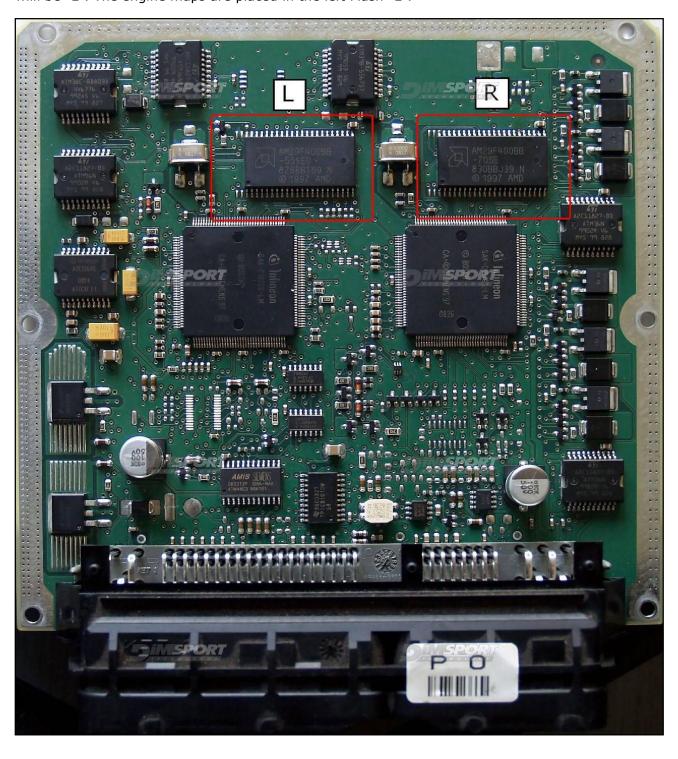

## plugin **353, 354**

This ECU is equipped with 2 Microprocessors and 2 Flash Eprom. We have created 2 different plugin because in this way it is not possible to exchange the DIM files for the full writing. With the ECU connector faced bottom we define the RIGHT Flash as "R", instead the LEFT Flash will be "L". The engine maps are placed in the left Flash "L".

# LEFT FLASH "L" ECU CONNECTOR

## RIGHT FLASH "R" ECU CONNECTOR