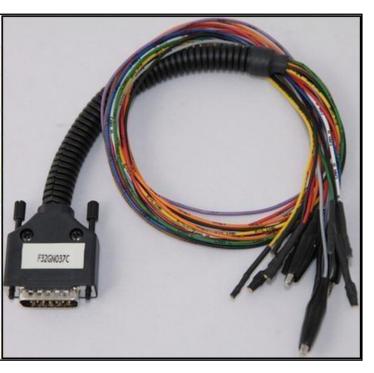

#### **DIRECT CONNECTION**

In order to connect to the ECU use the CABLE F32GN037C. Make sure that the POWER led (red) on Trasdata is ON.

| COLORE FILO    |                                | DESCRIZIONE<br>DESCRIPTION   |  |
|----------------|--------------------------------|------------------------------|--|
| ROSS<br>RED    |                                | VO DIRETTO<br>R BATTERY      |  |
| ARAN<br>ORAN   |                                | VO SOTTO QUADRO<br>SWITCH ON |  |
| NERO<br>BLACK  | MASSA<br>GND                   |                              |  |
| GIALL<br>YELLO | KLINE                          |                              |  |
| VERDI<br>GREEN | CANTO                          | DW .                         |  |
| BIANC<br>WHITE | O CAN HI                       | GH                           |  |
| GRIGI<br>GREY  | POL4<br>BOOT                   |                              |  |
| BLU<br>BLUE    | POL5<br>CNF1                   |                              |  |
|                | /GRIGIO TENSIO<br>E/GREY PROG. |                              |  |
| MARR<br>BROW   | DECET:                         |                              |  |