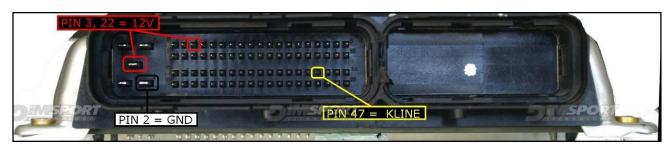

### **ECU CONNNECTOR**

#### **DIRECT CONNECTION**

In order to connect to the ECU use the CABLE F32GN037C. Make sure that the POWER led (red) on Trasdata is ON.

| COLORE FILO<br>WIRE COLOUR | DESCRIZIONE<br>DESCRIPTION            |
|----------------------------|---------------------------------------|
| ROSSO<br>RED               | POSITIVO DIRETTO POWER BATTERY        |
| ARANCIO<br>ORANGE          | POSITIVO SOTTO QUADRO POWER SWITCH ON |
| NERO<br>BLACK              | MASSA<br>GND                          |
| GIALLO<br>YELLOW           | KLINE                                 |
| VERDE<br>GREEN             | CAN LOW                               |
| BIANCO<br>WHITE            | ICAN HIGH                             |
| GRIGIO<br>GREY             | POL4<br>BOOT                          |
| BLU<br>BLUE                | POL5<br>CNF1                          |
| VIOLA/GRIGI<br>PURPLE/GREY | O TENSIONE PROG.<br>Y PROG. VOLTAGE   |
| MARRONE<br>BROWN           | RESET                                 |