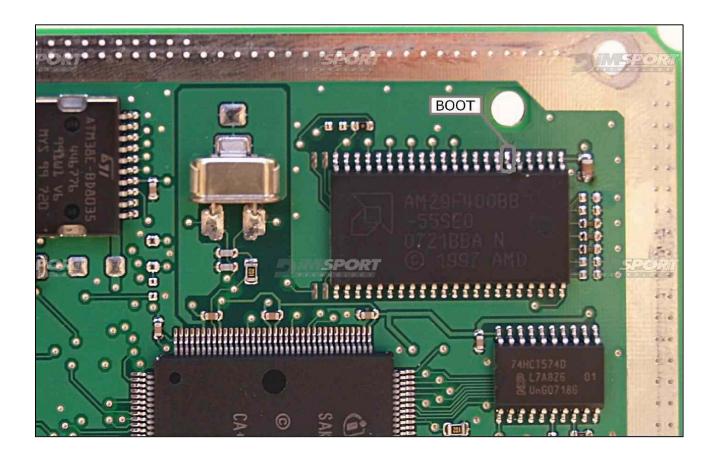

## **POL4 CONNECTION**

Connect the GREY wire of the cable F32GN037C as described here below:

| ORE FILO<br>COULOR | DESCRIZIONE<br>DESCRIPTION |  |
|--------------------|----------------------------|--|
| GRIGIO<br>GREY     | POL4<br>BOOT               |  |