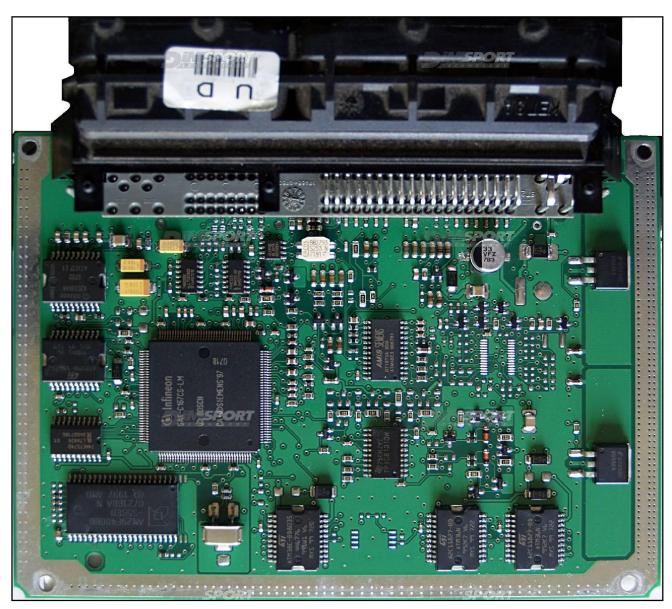

## SIEMENS SIMK43 HYUNDAI

plugin **352**The lay-by pins are located in the lower side of the ECU.

## SIEMENS SIMK43 HYUNDAI

# SIEMENS SIMK43 HYUNDAI