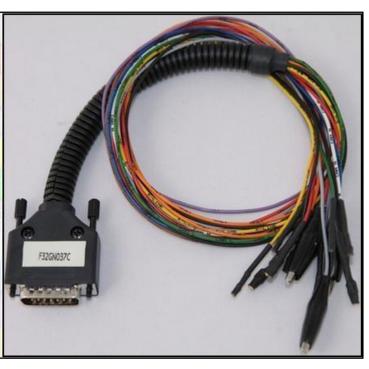

#### **DIRECT CONNECTION**

In order to connect to the ECU use the CABLE F32GN037C. Make sure that the POWER led (red) on Trasdata is ON.

| COLORE FILO<br>WIRE COLOUR | DESCRIZIONE<br>DESCRIPTION            |
|----------------------------|---------------------------------------|
| ROSSO<br>RED               | POSITIVO DIRETTO POWER BATTERY        |
| ARANCIO<br>ORANGE          | POSITIVO SOTTO QUADRO POWER SWITCH ON |
| NERO<br>BLACK              | MASSA<br>GND                          |
| GIALLO<br>YELLOW           | KLINE                                 |
| VERDE<br>GREEN             | CAN LOW                               |
| BIANCO<br>WHITE            | ICAN HIGH                             |
| GRIGIO<br>GREY             | POL4<br>BOOT                          |
| BLU<br>BLUE                | POL5<br>CNF1                          |
| VIOLA/GRIGI<br>PURPLE/GREY | O TENSIONE PROG.<br>Y PROG. VOLTAGE   |
| MARRONE<br>BROWN           | RESET                                 |