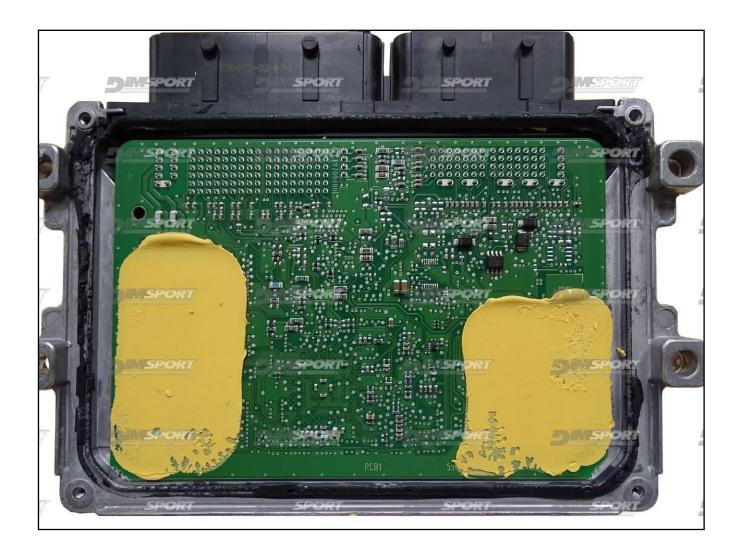

### **CONNESSIONE RESET & CNF1 & SEGNALE FILO 23**

It is necessary to use the flat cable F34NTF53 connecting the ORANGE wire to the pad n.23 shown in the following picture.

it is necessary to perform a LINK, remove it before placing back the ECU into the vehicle.