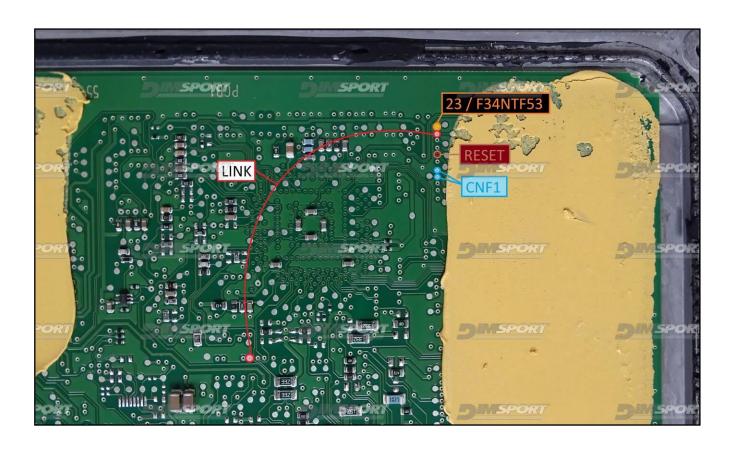

### **CONNESSIONE RESET & CNF1 & SEGNALE FILO 23**

It is necessary to use the flat cable F34NTF53 connecting the ORANGE wire to the pad n.23 shown in the following picture.

it is necessary to perform a LINK, remove it before placing back the ECU into the vehicle.

Connect the BLUE&BROWN wires of the cable F32GN037C/D as described here below:

| COLORE FILO<br>WIRE COLOUR |                  | DESCRIZIONE<br>DESCRIPTION |  |
|----------------------------|------------------|----------------------------|--|
|                            | BLU<br>BLUE      | CNF1                       |  |
|                            | MARRONE<br>BROWN | RESET                      |  |