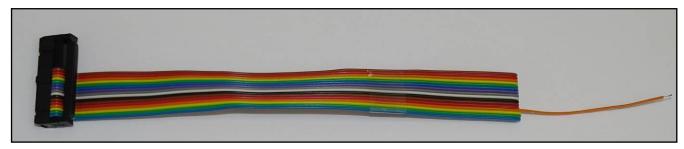

### **CONNESSIONE RESET & CNF1 & SEGNALE FILO 23**

It is necessary to use the flat cable F34NTF53 connecting the ORANGE wire to the pad n.23 shown in the following picture.

it is necessary to perform a LINK, remove it before placing back the ECU into the vehicle.