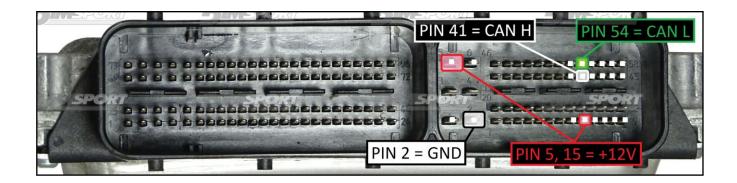

#### **ECU CONNECTOR**

In order to connect to the ECU use the CABLE F32GN037C/D. Make sure that the POWER led (red) on Trasdata is ON.

| COLORE FILO<br>WIRE COLOUR | DESCRIZIONE<br>DESCRIPTION               |            |
|----------------------------|------------------------------------------|------------|
| ROSSO<br>RED               | POSITIVO DIRETTO<br>POWER BATTERY        |            |
| ARANCIO<br>ORANGE          | POSITIVO SOTTO QUADRO<br>POWER SWITCH ON |            |
| NERO<br>BLACK              | MASSA<br>GND                             |            |
| GIALLO<br>YELLOW           | KLINE                                    |            |
| VERDE<br>GREEN             | CAN LOW                                  |            |
| BIANCO<br>WHITE            | CAN HIGH                                 |            |
| GRIGIO<br>GREY             | POL4<br>BOOT                             | FERGINISTC |
| BLU<br>BLUE                | POL5<br>CNF1                             |            |
|                            | TENSIONE PROG.<br>PROG. VOLTAGE          | - MAXIMO   |
| MARRONE<br>BROWN           | RESET*                                   |            |