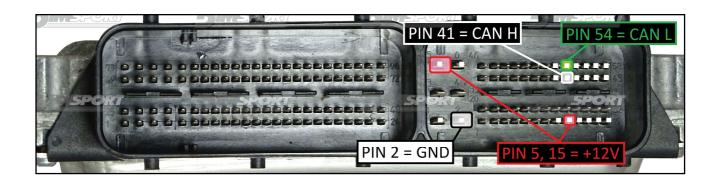

### **ECU CONNECTOR**

In order to connect to the ECU use the CABLE F32GN037C/D. Make sure that the POWER led (red) on Trasdata is ON.

| COLORE FILO<br>WIRE COLOUR | DESCRIZIONE<br>DESCRIPTION               |           |
|----------------------------|------------------------------------------|-----------|
| ROSSO<br>RED               | POSITIVO DIRETTO<br>POWER BATTERY        |           |
| ARANCIO<br>ORANGE          | POSITIVO SOTTO QUADRO<br>POWER SWITCH ON |           |
| NERO<br>BLACK              | MASSA<br>GND                             |           |
| GIALLO<br>YELLOW           | KLINE                                    |           |
| VERDE<br>GREEN             | CAN LOW                                  |           |
| BIANCO<br>WHITE            | CAN HIGH                                 |           |
| GRIGIO<br>GREY             | POL4<br>BOOT                             | 73761037C |
| BLU<br>BLUE                | POL5<br>CNF1                             | 1000000   |
| VIOLA/GRIG<br>PURPLE/GRE   | TENSIONE PROG. Y PROG. VOLTAGE           | MASSA     |
| MARRONE<br>BROWN           | RESET                                    |           |