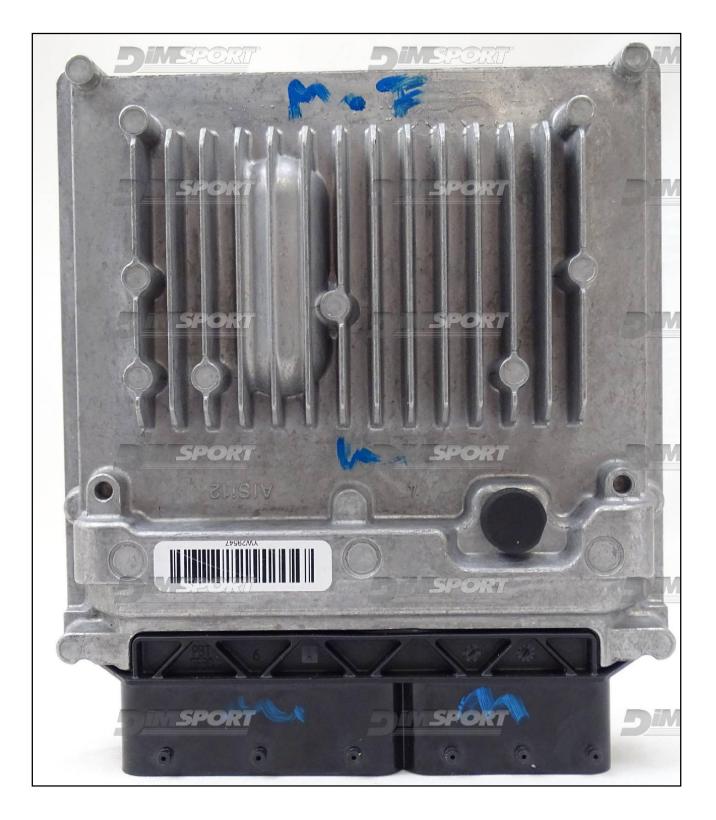

# plugin 808 DELPHI CRD 3.40 TC1797 IROM MEB







DELPHI CRD 3.40 TC1797 IROM MEB

#### DIRECT CONNECTION

In order to connect to the ECU use the cable F32GN037C. Make sure that the POWER led (red) on Trasdata is ON.





### **BOOT & CNF1 CONNECTION**

Connect the BLUE and GREY wires of the cable F32GN037C as shown here below:

| 10000000 | ORE FILO<br>E COLOUR | DESCRIZIONE<br>DESCRIPTION |
|----------|----------------------|----------------------------|
|          | GRIGIO<br>GREY       | POL4<br>BOOT               |
|          | BLU<br>BLUE          | POL5<br>CNF1               |



### WARNING

If instead of the 14-pin component, used for CNF1 signal, it is present a 8 pins component, the CNF1 connection must NOT be carried out, it is necessary the BOOT connections ONLY.