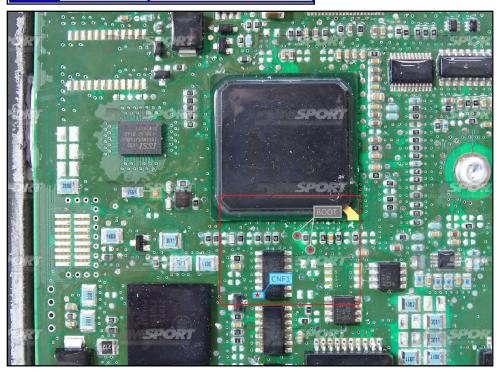

### **BOOT & CNF1 CONNECTION**

Connect the BLUE and GREY wires of the cable F32GN037C as shown here below:

| 10000000 | ORE FILO<br>E COLOUR | DESCRIZIONE<br>DESCRIPTION |
|----------|----------------------|----------------------------|
|          | GRIGIO<br>GREY       | POL4<br>BOOT               |
|          | BLU<br>BLUE          | POL5<br>CNF1               |