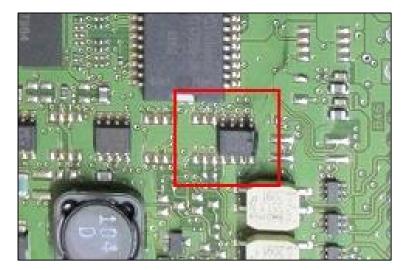

### WARNING

If instead of the 14-pin component, used for CNF1 signal, it is present a 8 pins component, the CNF1 connection must NOT be carried out, it is necessary the BOOT connections ONLY.