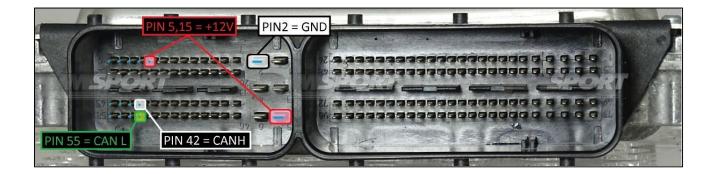

#### DIRECT CONNECTION

In order to connect to the ECU use the cable F32GN037C. Make sure that the POWER led (red) on Trasdata is ON.