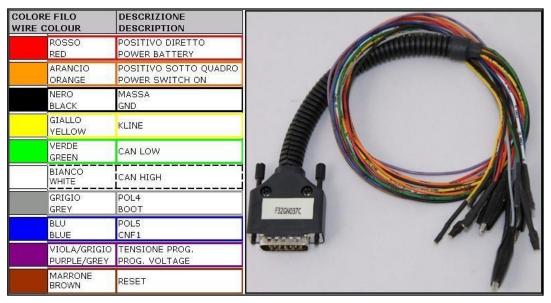

#### DIRECT CONNECTION

In order to connect to the ECU use the cable F32GN037C. Make sure that the POWER led (red) on Trasdata is ON.

### **BOOT & CNF1 CONNECTION**

Connect the BLUE and GREY wires of the cable F32GN037C as shown here below:

| 10000000 | ORE FILO<br>E COLOUR | DESCRIZIONE<br>DESCRIPTION |
|----------|----------------------|----------------------------|
|          | GRIGIO<br>GREY       | POL4<br>BOOT               |
|          | BLU<br>BLUE          | POL5<br>CNF1               |