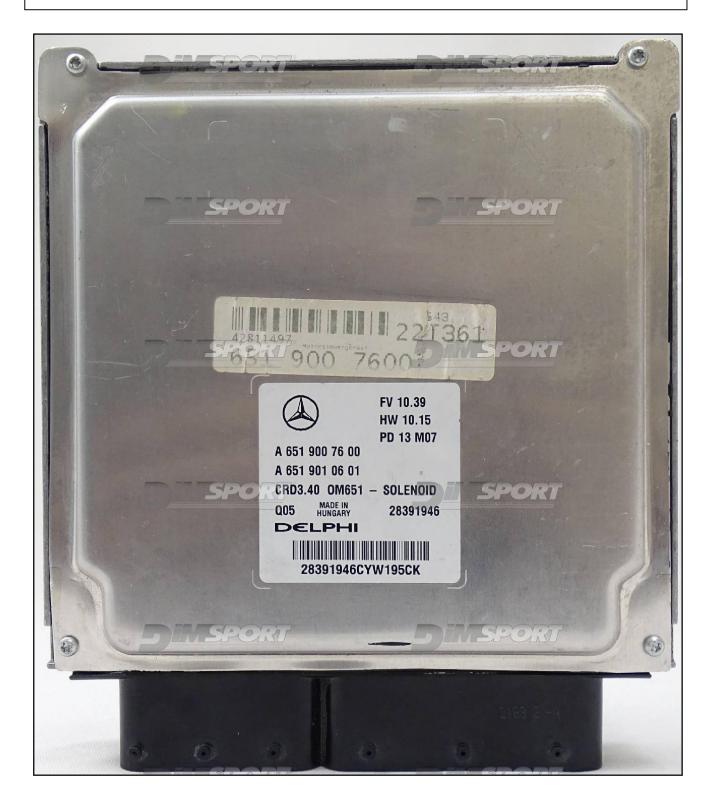

# plugin 808 DELPHI CRD 3.40 TC1797 IROM MEB







DELPHI CRD 3.40 TC1797 IROM MEB

#### DIRECT CONNECTION

In order to connect to the ECU use the cable F32GN037C. Make sure that the POWER led (red) on Trasdata is ON.





### **BOOT & CNF1 CONNECTION**

Connect the BLUE and GREY wires of the cable F32GN037C as shown here below:

| 10000000 | ORE FILO<br>E COLOUR | DESCRIZIONE<br>DESCRIPTION |
|----------|----------------------|----------------------------|
|          | GRIGIO<br>GREY       | POL4<br>BOOT               |
|          | BLU<br>BLUE          | POL5<br>CNF1               |



### WARNING

If instead of the 14-pin component, used for CNF1 signal, it is present a 8 pins component, the CNF1 connection must NOT be carried out, it is necessary the BOOT connections ONLY.