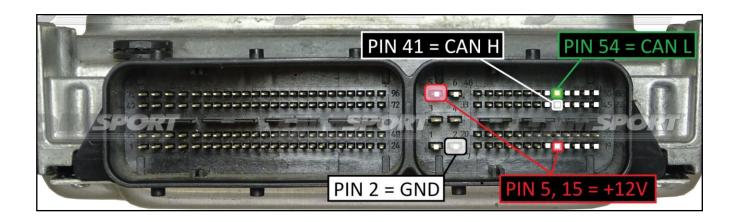

## **ECU CONNECTOR**

In order to connect to the ECU use the CABLE F32GN037C/D. Make sure that the POWER led (red) on Trasdata is ON.

| COLORE FILO<br>WIRE COLOUR | DESCRIZIONE<br>DESCRIPTION            |                                                                                                                                                                                                                                                                                                                                                                                                                                                                                                                                                                                                                                                                                                                                                                                                                                                                                                                                                                                                                                                                                                                                                                                                                                                                                                                                                                                                                                                                                                                                                                                                                                                                                                                                                                                                                                                                                                                                                                                                                                                                                                                                |
|----------------------------|---------------------------------------|--------------------------------------------------------------------------------------------------------------------------------------------------------------------------------------------------------------------------------------------------------------------------------------------------------------------------------------------------------------------------------------------------------------------------------------------------------------------------------------------------------------------------------------------------------------------------------------------------------------------------------------------------------------------------------------------------------------------------------------------------------------------------------------------------------------------------------------------------------------------------------------------------------------------------------------------------------------------------------------------------------------------------------------------------------------------------------------------------------------------------------------------------------------------------------------------------------------------------------------------------------------------------------------------------------------------------------------------------------------------------------------------------------------------------------------------------------------------------------------------------------------------------------------------------------------------------------------------------------------------------------------------------------------------------------------------------------------------------------------------------------------------------------------------------------------------------------------------------------------------------------------------------------------------------------------------------------------------------------------------------------------------------------------------------------------------------------------------------------------------------------|
| ROSSO<br>RED               | POSITIVO DIRETTO<br>POWER BATTERY     |                                                                                                                                                                                                                                                                                                                                                                                                                                                                                                                                                                                                                                                                                                                                                                                                                                                                                                                                                                                                                                                                                                                                                                                                                                                                                                                                                                                                                                                                                                                                                                                                                                                                                                                                                                                                                                                                                                                                                                                                                                                                                                                                |
| ARANCIO<br>ORANGE          | POSITIVO SOTTO QUADRO POWER SWITCH ON |                                                                                                                                                                                                                                                                                                                                                                                                                                                                                                                                                                                                                                                                                                                                                                                                                                                                                                                                                                                                                                                                                                                                                                                                                                                                                                                                                                                                                                                                                                                                                                                                                                                                                                                                                                                                                                                                                                                                                                                                                                                                                                                                |
| NERO<br>BLACK              | MASSA<br>GND                          |                                                                                                                                                                                                                                                                                                                                                                                                                                                                                                                                                                                                                                                                                                                                                                                                                                                                                                                                                                                                                                                                                                                                                                                                                                                                                                                                                                                                                                                                                                                                                                                                                                                                                                                                                                                                                                                                                                                                                                                                                                                                                                                                |
| GIALLO<br>YELLOW           | KLINE                                 |                                                                                                                                                                                                                                                                                                                                                                                                                                                                                                                                                                                                                                                                                                                                                                                                                                                                                                                                                                                                                                                                                                                                                                                                                                                                                                                                                                                                                                                                                                                                                                                                                                                                                                                                                                                                                                                                                                                                                                                                                                                                                                                                |
| VERDE<br>GREEN             | CAN LOW                               |                                                                                                                                                                                                                                                                                                                                                                                                                                                                                                                                                                                                                                                                                                                                                                                                                                                                                                                                                                                                                                                                                                                                                                                                                                                                                                                                                                                                                                                                                                                                                                                                                                                                                                                                                                                                                                                                                                                                                                                                                                                                                                                                |
| BIANCO<br>WHITE            | ICAN HIGH                             |                                                                                                                                                                                                                                                                                                                                                                                                                                                                                                                                                                                                                                                                                                                                                                                                                                                                                                                                                                                                                                                                                                                                                                                                                                                                                                                                                                                                                                                                                                                                                                                                                                                                                                                                                                                                                                                                                                                                                                                                                                                                                                                                |
| GRIGIO<br>GREY             | POL4<br>BOOT                          | FERGINISTC                                                                                                                                                                                                                                                                                                                                                                                                                                                                                                                                                                                                                                                                                                                                                                                                                                                                                                                                                                                                                                                                                                                                                                                                                                                                                                                                                                                                                                                                                                                                                                                                                                                                                                                                                                                                                                                                                                                                                                                                                                                                                                                     |
| BLU<br>BLUE                | POL5<br>CNF1                          | The second secon |
| VIOLA/GRIGI<br>PURPLE/GRE  | O TENSIONE PROG.<br>/ PROG. VOLTAGE   | CMASSES .                                                                                                                                                                                                                                                                                                                                                                                                                                                                                                                                                                                                                                                                                                                                                                                                                                                                                                                                                                                                                                                                                                                                                                                                                                                                                                                                                                                                                                                                                                                                                                                                                                                                                                                                                                                                                                                                                                                                                                                                                                                                                                                      |
| MARRONE<br>BROWN           | RESET                                 |                                                                                                                                                                                                                                                                                                                                                                                                                                                                                                                                                                                                                                                                                                                                                                                                                                                                                                                                                                                                                                                                                                                                                                                                                                                                                                                                                                                                                                                                                                                                                                                                                                                                                                                                                                                                                                                                                                                                                                                                                                                                                                                                |