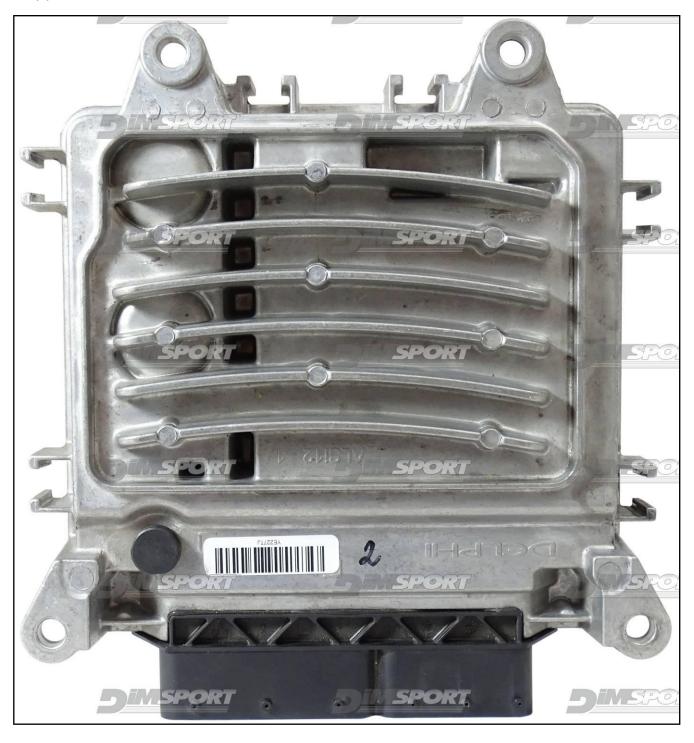

## DELPHI CRD 3.50 TC1797 IROM DSM MEB

plugin 1548

Supported ECU models: CRD3.Ex/CRD3.Fx/CRD3P.xx

## DELPHI CRD 3.50 TC1797 IROM DSM MEB