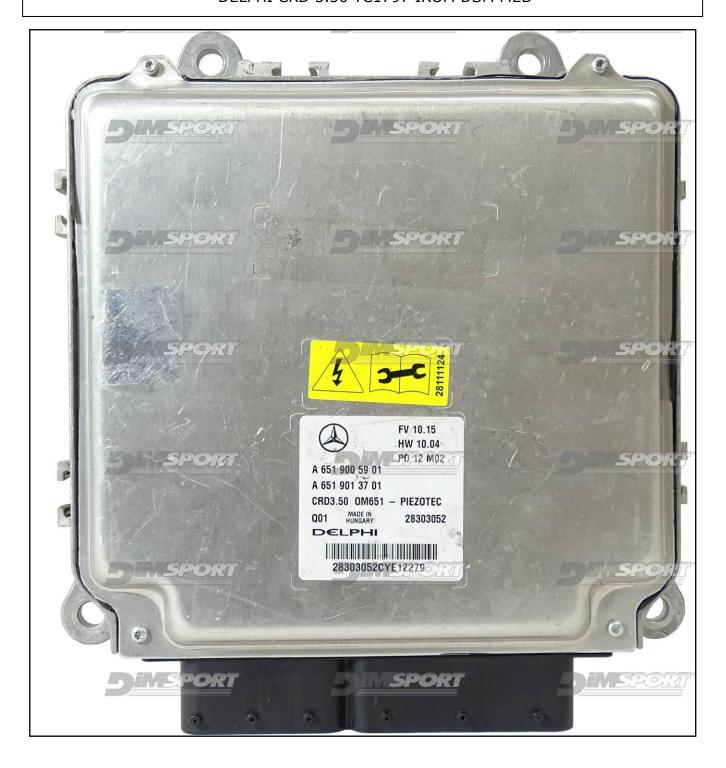

## DELPHI CRD 3.50 TC1797 IROM DSM MEB

plugin 1548

Supported ECU models: CRD3.Ex/CRD3.Fx/CRD3P.xx

## DELPHI CRD 3.50 TC1797 IROM DSM MEB