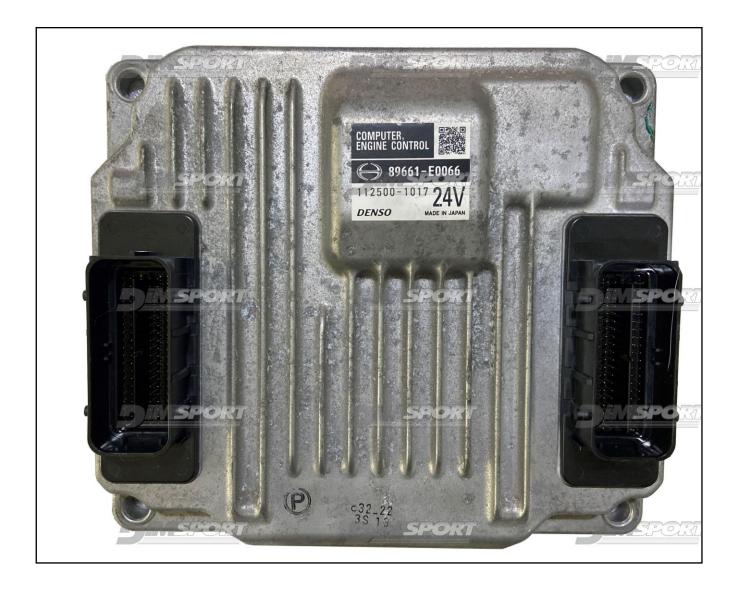

## DENSO 112500-1xxx DSM HINO

# plugin 1678



### DENSO 112500-1xxx DSM HINO

#### **ECU CONNECTOR**

In order to connect to the ECU use the cable F32GN037C/D. Make sure that the POWER led (red) on Trasdata is ON.

| COLORE FILO<br>WIRE COLOUR | DESCRIZIONE<br>DESCRIPTION            |           |
|----------------------------|---------------------------------------|-----------|
| ROSSO<br>RED               | POSITIVO DIRETTO<br>POWER BATTERY     |           |
| ARANCIO<br>ORANGE          | POSITIVO SOTTO QUADRO POWER SWITCH ON |           |
| NERO<br>BLACK              | MASSA<br>GND                          |           |
| GIALLO<br>YELLOW           | KLINE                                 |           |
| VERDE<br>GREEN             | CAN LOW                               |           |
| BIANCO<br>WHITE            | CAN HIGH