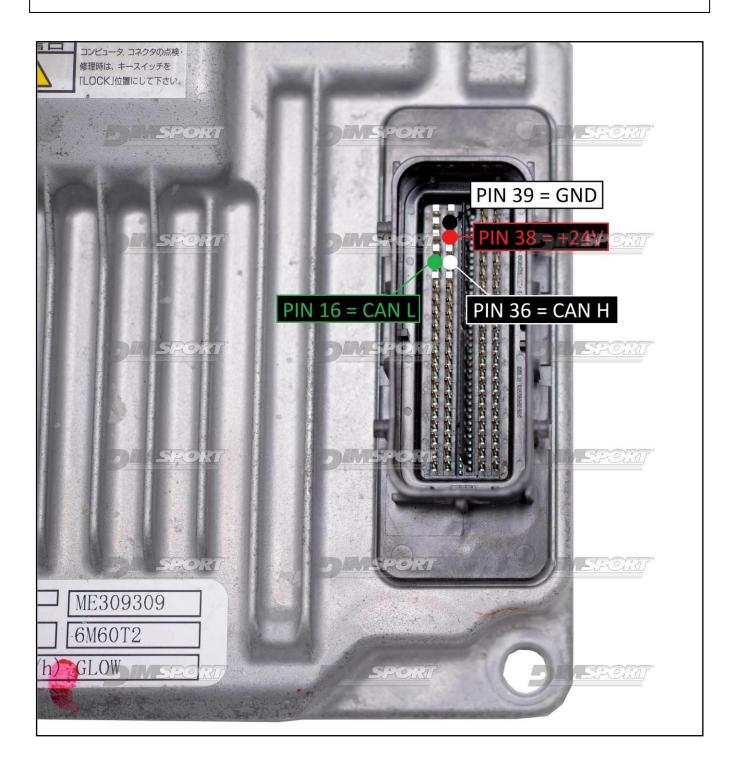

#### **ECU CONNECTOR**

In order to connect to the ECU use the cable F32GN037C/D. Make sure that the POWER led (red) on Trasdata is ON.

| COLORE FILO<br>WIRE COLOUR | DESCRIZIONE<br>DESCRIPTION            |           |
|----------------------------|---------------------------------------|-----------|
| ROSSO<br>RED               | POSITIVO DIRETTO<br>POWER BATTERY     |           |
| ARANCIO<br>ORANGE          | POSITIVO SOTTO QUADRO POWER SWITCH ON |           |
| NERO<br>BLACK              | MASSA<br>GND                          |           |
| GIALLO<br>YELLOW           | KLINE                                 |           |
| VERDE<br>GREEN             | CAN LOW                               |           |
| BIANCO<br>WHITE            | CAN HIGH                              |           |
| GRIGIO<br>GREY             | POL4<br>BOOT                          | F32GN037C |
| BLU<br>BLUE                | POL5<br>CNF1                          |           |
| VIOLA/GRIG<br>PURPLE/GRE   | IO TENSIONE PROG.<br>Y PROG. VOLTAGE  | - WANDA   |
| MARRONE<br>BROWN           | RESET                                 |           |