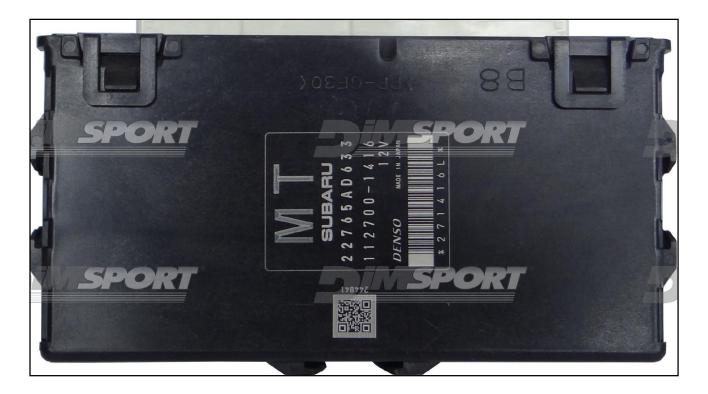

## DENSO 112700-1416 DSM TOYOTA SUBARU

## plugin **1513**



## DENSO 112700-1416 DSM TOYOTA SUBARU

## **ECU CONNECTION**

In order to connect to the ECU use the CABLE F32GN037C/D. Make sure that the POWER led (red) on Trasdata is ON.

| COLORE FILO<br>WIRE COLOUR | DESCRIZIONE DESCRIPTION                    |
|----------------------------|--------------------------------------------|
| ROSSO<br>RED               | POSITIVO DIRETTO<br>POWER BATTERY          |
| ARANCIO<br>ORANGE          |                                            |
| NERO<br>BLACK              | MASSA<br>GND                               |
| GIALLO<br>YELLOW           | KLINE                                      |
| VERDE<br>GREEN             | CAN LOW                                    |
| BIANCO<br>WHITE            | CAN HIGH                                   |
| GRIGIO<br>GR