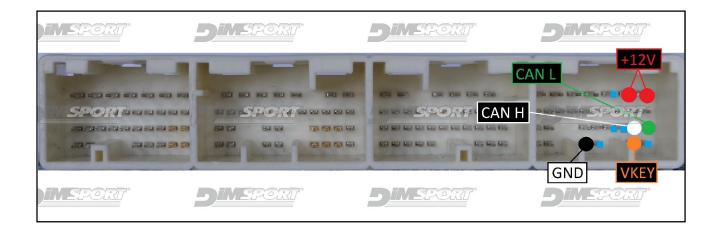

## **ECU CONNECTION**

In order to connect to the ECU use the CABLE F32GN037C/D. Make sure that the POWER led (red) on Trasdata is ON.

| COLORE FILO<br>WIRE COLOUR | DESCRIZIONE DESCRIPTION                    |
|----------------------------|--------------------------------------------|
| ROSSO<br>RED               | POSITIVO DIRETTO<br>POWER BATTERY          |
| ARANCIO<br>ORANGE          |                                            |
| NERO<br>BLACK              | MASSA<br>GND                               |
| GIALLO<br>YELLOW           | KLINE                                      |
| VERDE<br>GREEN             | CAN LOW                                    |
| BIANCO<br>WHITE            | CAN HIGH                                   |
| GRIGIO<br>GREY             | POL4<br>BOOT                               |
| BLU<br>BLUE                | POL5<br>CNF1                               |
|                            | RIGIO TENSIONE PROG.<br>GREY PROG. VOLTAGE |
| MARRON<br>BROWN            | RESET                                      |