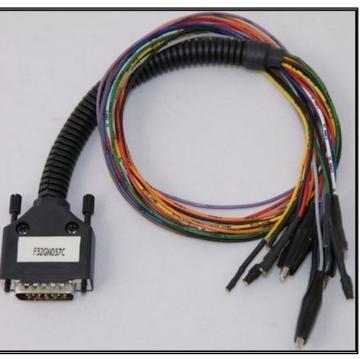

## **ECU CONNECTION**

In order to connect to the ECU use the CABLE F32GN037C/D. Make sure that the POWER led (red) on Trasdata is ON.

| COLORE FILO<br>WIRE COLOUR | DESCRIZIONE DESCRIPTION                    |
|----------------------------|--------------------------------------------|
| ROSSO<br>RED               | POSITIVO DIRETTO<br>POWER BATTERY          |
| ARANCIO<br>ORANGE          |                                            |
| NERO<br>BLACK              | MASSA<br>GND                               |
| GIALLO<br>YELLOW           | KLINE                                      |
| VERDE<br>GREEN             | CAN LOW                                    |
| BIANCO<br>WHITE            | CAN HIGH                                   |
| GRIGIO<br>GREY             | POL4<br>BOOT                               |
| BLU<br>BLUE                | POL5<br>CNF1                               |
|                            | RIGIO TENSIONE PROG.<br>GREY PROG. VOLTAGE |
| MARRON<br>BROWN            | RESET                                      |