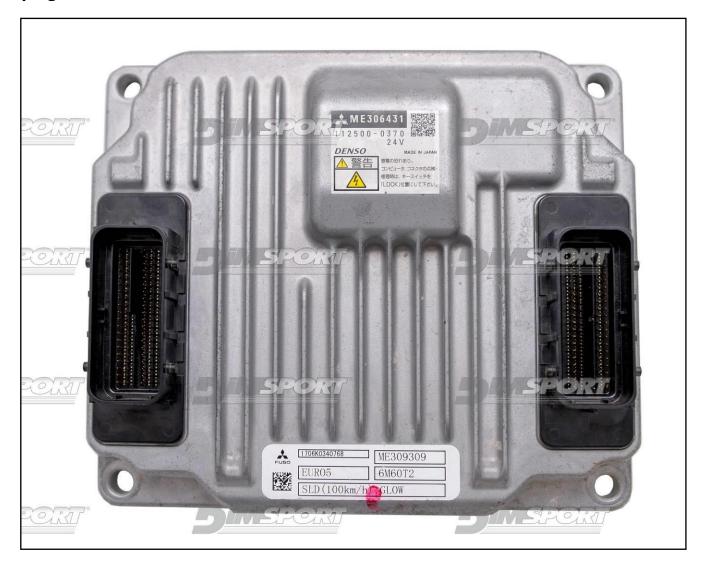

# DENSO 6M60T2 DSM MITSUBISHI

# plugin 1655



# DENSO 6M60T2 DSM MITSUBISHI

### **ECU CONNECTOR**

In order to connect to the ECU use the cable F32GN037C/D. Make sure that the POWER led (red) on Trasdata is ON.

| COLORE FILO<br>WIRE COLOUR | DESCRIZIONE<br>DESCRIPTION               |