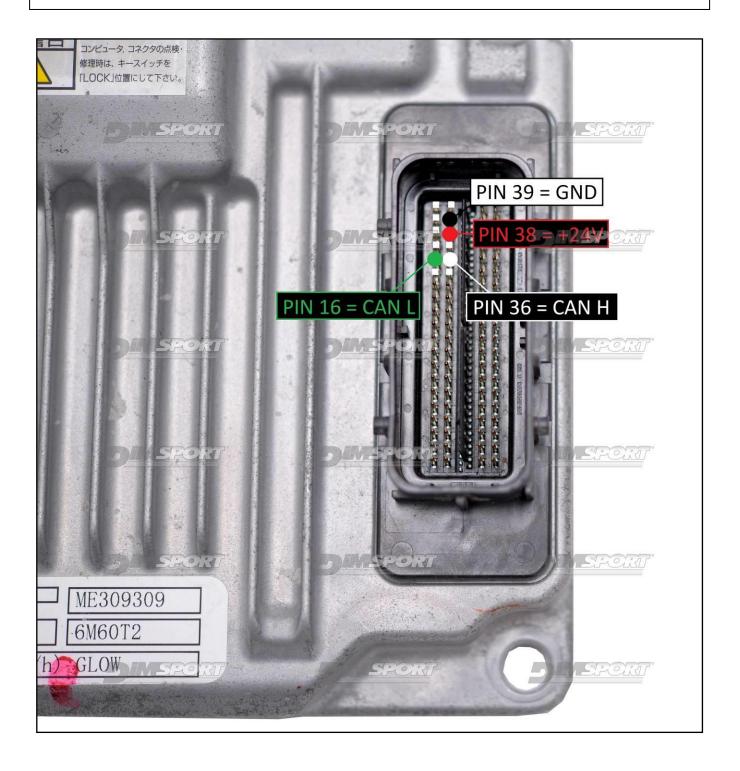

### **ECU CONNECTOR**

In order to connect to the ECU use the cable F32GN037C/D. Make sure that the POWER led (red) on Trasdata is ON.

| COLORE FILO<br>WIRE COLOUR | DESCRIZIONE<br>DESCRIPTION               |                                                                                                                                                                                                                                                                                                                                                                                                                                                                                                                                                                                                                                                                                                                                                                                                                                                                                                                                                                                                                                                                                                                                                                                                                                                                                                                                                                                                                                                                                                                                                                                                                                                                                                                                                                                                                                                                                                                                                                                                                                                                                                                                |
|----------------------------|------------------------------------------|--------------------------------------------------------------------------------------------------------------------------------------------------------------------------------------------------------------------------------------------------------------------------------------------------------------------------------------------------------------------------------------------------------------------------------------------------------------------------------------------------------------------------------------------------------------------------------------------------------------------------------------------------------------------------------------------------------------------------------------------------------------------------------------------------------------------------------------------------------------------------------------------------------------------------------------------------------------------------------------------------------------------------------------------------------------------------------------------------------------------------------------------------------------------------------------------------------------------------------------------------------------------------------------------------------------------------------------------------------------------------------------------------------------------------------------------------------------------------------------------------------------------------------------------------------------------------------------------------------------------------------------------------------------------------------------------------------------------------------------------------------------------------------------------------------------------------------------------------------------------------------------------------------------------------------------------------------------------------------------------------------------------------------------------------------------------------------------------------------------------------------|
| ROSSO<br>RED               | POSITIVO DIRETTO<br>POWER BATTERY        |                                                                                                                                                                                                                                                                                                                                                                                                                                                                                                                                                                                                                                                                                                                                                                                                                                                                                                                                                                                                                                                                                                                                                                                                                                                                                                                                                                                                                                                                                                                                                                                                                                                                                                                                                                                                                                                                                                                                                                                                                                                                                                                                |
| ARANCIO<br>ORANGE          | POSITIVO SOTTO QUADRO<br>POWER SWITCH ON |                                                                                                                                                                                                                                                                                                                                                                                                                                                                                                                                                                                                                                                                                                                                                                                                                                                                                                                                                                                                                                                                                                                                                                                                                                                                                                                                                                                                                                                                                                                                                                                                                                                                                                                                                                                                                                                                                                                                                                                                                                                                                                                                |
| NERO<br>BLACK              | MASSA<br>GND                             |                                                                                                                                                                                                                                                                                                                                                                                                                                                                                                                                                                                                                                                                                                                                                                                                                                                                                                                                                                                                                                                                                                                                                                                                                                                                                                                                                                                                                                                                                                                                                                                                                                                                                                                                                                                                                                                                                                                                                                                                                                                                                                                                |
| GIALLO<br>YELLOW           | KLINE                                    |                                                                                                                                                                                                                                                                                                                                                                                                                                                                                                                                                                                                                                                                                                                                                                                                                                                                                                                                                                                                                                                                                                                                                                                                                                                                                                                                                                                                                                                                                                                                                                                                                                                                                                                                                                                                                                                                                                                                                                                                                                                                                                                                |
| VERDE<br>GREEN             | CAN LOW                                  |                                                                                                                                                                                                                                                                                                                                                                                                                                                                                                                                                                                                                                                                                                                                                                                                                                                                                                                                                                                                                                                                                                                                                                                                                                                                                                                                                                                                                                                                                                                                                                                                                                                                                                                                                                                                                                                                                                                                                                                                                                                                                                                                |
| BIANCO<br>WHITE            | CAN HIGH                                 |                                                                                                                                                                                                                                                                                                                                                                                                                                                                                                                                                                                                                                                                                                                                                                                                                                                                                                                                                                                                                                                                                                                                                                                                                                                                                                                                                                                                                                                                                                                                                                                                                                                                                                                                                                                                                                                                                                                                                                                                                                                                                                                                |
| GRIGIO<br>GREY             | POL4<br>BOOT                             | F32GW037C                                                                                                                                                                                                                                                                                                                                                                                                                                                                                                                                                                                                                                                                                                                                                                                                                                                                                                                                                                                                                                                                                                                                                                                                                                                                                                                                                                                                                                                                                                                                                                                                                                                                                                                                                                                                                                                                                                                                                                                                                                                                                                                      |
| BLU<br>BLUE                | POL5<br>CNF1                             | Discount of the same of the sa |
|                            | TENSIONE PROG.<br>PROG. VOLTAGE          | - WHATELES                                                                                                                                                                                                                                                                                                                                                                                                                                                                                                                                                                                                                                                                                                                                                                                                                                                                                                                                                                                                                                                                                                                                                                                                                                                                                                                                                                                                                                                                                                                                                                                                                                                                                                                                                                                                                                                                                                                                                                                                                                                                                                                     |
| MARRONE<br>BROWN           | RESET                                    |                                                                                                                                                                                                                                                                                                                                                                                                                                                                                                                                                                                                                                                                                                                                                                                                                                                                                                                                                                                                                                                                                                                                                                                                                                                                                                                                                                                                                                                                                                                                                                                                                                                                                                                                                                                                                                                                                                                                                                                                                                                                                                                                |