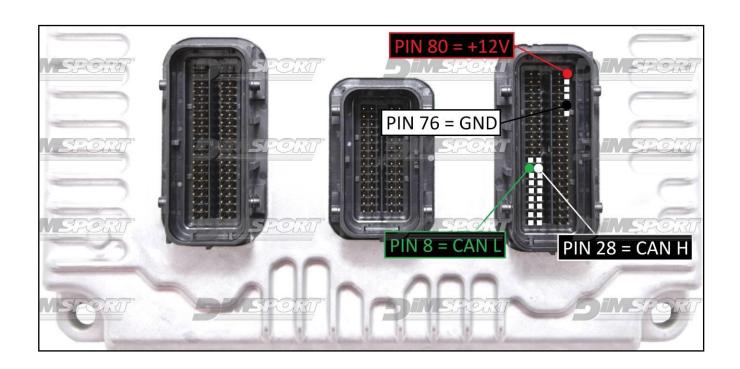

## **ECU CONNECTION**

In order to connect to the ECU use the CABLE F32GN037C/D. Make sure that the POWER led (red) on Trasdata is ON.

| COLORE FILO<br>WIRE COLOUR | DESCRIZIONE<br>DESCRIPTION               |                                                                                                                                                                                                                                                                                                                                                                                                                                                                                                                                                                                                                                                                                                                                                                                                                                                                                                                                                                                                                                                                                                                                                                                                                                                                                                                                                                                                                                                                                                                                                                                                                                                                                                                                                                                                                                                                                                                                                                                                                                                                                                                                |
|----------------------------|------------------------------------------|--------------------------------------------------------------------------------------------------------------------------------------------------------------------------------------------------------------------------------------------------------------------------------------------------------------------------------------------------------------------------------------------------------------------------------------------------------------------------------------------------------------------------------------------------------------------------------------------------------------------------------------------------------------------------------------------------------------------------------------------------------------------------------------------------------------------------------------------------------------------------------------------------------------------------------------------------------------------------------------------------------------------------------------------------------------------------------------------------------------------------------------------------------------------------------------------------------------------------------------------------------------------------------------------------------------------------------------------------------------------------------------------------------------------------------------------------------------------------------------------------------------------------------------------------------------------------------------------------------------------------------------------------------------------------------------------------------------------------------------------------------------------------------------------------------------------------------------------------------------------------------------------------------------------------------------------------------------------------------------------------------------------------------------------------------------------------------------------------------------------------------|
| ROSSO<br>RED               | POSITIVO DIRETTO<br>POWER BATTERY        |                                                                                                                                                                                                                                                                                                                                                                                                                                                                                                                                                                                                                                                                                                                                                                                                                                                                                                                                                                                                                                                                                                                                                                                                                                                                                                                                                                                                                                                                                                                                                                                                                                                                                                                                                                                                                                                                                                                                                                                                                                                                                                                                |
| ARANCIO<br>ORANGE          | POSITIVO SOTTO QUADRO<br>POWER SWITCH ON |                                                                                                                                                                                                                                                                                                                                                                                                                                                                                                                                                                                                                                                                                                                                                                                                                                                                                                                                                                                                                                                                                                                                                                                                                                                                                                                                                                                                                                                                                                                                                                                                                                                                                                                                                                                                                                                                                                                                                                                                                                                                                                                                |
| NERO<br>BLACK              | MASSA<br>GND                             |                                                                                                                                                                                                                                                                                                                                                                                                                                                                                                                                                                                                                                                                                                                                                                                                                                                                                                                                                                                                                                                                                                                                                                                                                                                                                                                                                                                                                                                                                                                                                                                                                                                                                                                                                                                                                                                                                                                                                                                                                                                                                                                                |
| GIALLO<br>YELLOW           | KLINE                                    |                                                                                                                                                                                                                                                                                                                                                                                                                                                                                                                                                                                                                                                                                                                                                                                                                                                                                                                                                                                                                                                                                                                                                                                                                                                                                                                                                                                                                                                                                                                                                                                                                                                                                                                                                                                                                                                                                                                                                                                                                                                                                                                                |
| VERDE<br>GREEN             | CAN LOW                                  |                                                                                                                                                                                                                                                                                                                                                                                                                                                                                                                                                                                                                                                                                                                                                                                                                                                                                                                                                                                                                                                                                                                                                                                                                                                                                                                                                                                                                                                                                                                                                                                                                                                                                                                                                                                                                                                                                                                                                                                                                                                                                                                                |
| BIANCO<br>WHITE            | CAN HIGH                                 |                                                                                                                                                                                                                                                                                                                                                                                                                                                                                                                                                                                                                                                                                                                                                                                                                                                                                                                                                                                                                                                                                                                                                                                                                                                                                                                                                                                                                                                                                                                                                                                                                                                                                                                                                                                                                                                                                                                                                                                                                                                                                                                                |
| GRIGIO<br>GREY             | POL4<br>BOOT                             | F32GH037C                                                                                                                                                                                                                                                                                                                                                                                                                                                                                                                                                                                                                                                                                                                                                                                                                                                                                                                                                                                                                                                                                                                                                                                                                                                                                                                                                                                                                                                                                                                                                                                                                                                                                                                                                                                                                                                                                                                                                                                                                                                                                                                      |
| BLU<br>BLUE                | POL5<br>CNF1                             | Bosoniii I                                                                                                                                                                                                                                                                                                                                                                                                                                                                                                                                                                                                                                                                                                                                                                                                                                                                                                                                                                                                                                                                                                                                                                                                                                                                                                                                                                                                                                                                                                                                                                                                                                                                                                                                                                                                                                                                                                                                                                                                                                                                                                                     |
|                            | TENSIONE PROG.<br>PROG. VOLTAGE          | THE SAME OF THE SA |
| MARRONE<br>BROWN           | RESET                                    |                                                                                                                                                                                                                                                                                                                                                                                                                                                                                                                                                                                                                                                                                                                                                                                                                                                                                                                                                                                                                                                                                                                                                                                                                                                                                                                                                                                                                                                                                                                                                                                                                                                                                                                                                                                                                                                                                                                                                                                                                                                                                                                                |