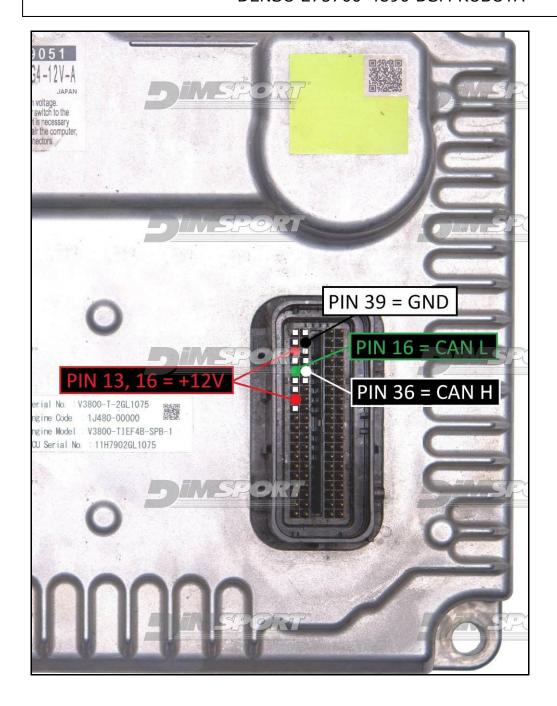

## **ECU CONNECTION**

In order to connect to the ECU use the CABLE F32GN037C/D. Make sure that the POWER led (red) on Trasdata is ON.

| COLORE FILO<br>WIRE COLOUR | DESCRIZIONE<br>DESCRIPTION            |            |
|----------------------------|---------------------------------------|------------|
| ROSSO<br>RED               | POSITIVO DIRETTO POWER BATTERY        |            |
| ARANCIO<br>ORANGE          | POSITIVO SOTTO QUADRO POWER SWITCH ON |            |
| NERO<br>BLACK              | MASSA<br>GND                          |            |
| GIALLO<br>YELLOW           | KLINE                                 |            |
| VERDE<br>GREEN             | CAN LOW                               |            |
| BIANCO<br>WHITE            | CAN HIGH                              |            |
| GRIGIO<br>GREY             | POL4<br>BOOT                          | F32GN037C  |
| BLU<br>BLUE                | POL5<br>CNF1                          | Farman (1) |
| <u> </u>                   | TENSIONE PROG.                        | - CHANGE   |
| MARRONE<br>BROWN           | RESET                                 |            |