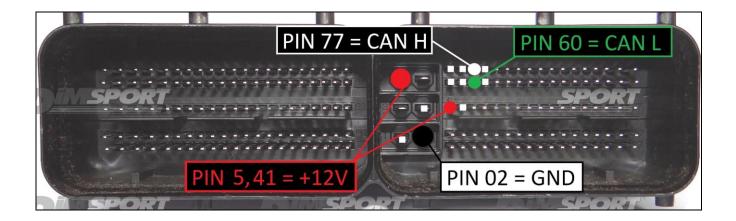

## **ECU CONNECTOR**

In order to connect to the ECU use the cable F32GN037C/D. Make sure that the POWER led (red) on Trasdata is ON.

| COLORE FILO<br>WIRE COLOUR  | DESCRIZIONE<br>DESCRIPTION               |           |
|-----------------------------|------------------------------------------|-----------|
| ROSSO<br>RED                | POSITIVO DIRETTO<br>POWER BATTERY        |           |
| ARANCIO<br>ORANGE           | POSITIVO SOTTO QUADRO<br>POWER SWITCH ON |           |
| NERO<br>BLACK               | MASSA<br>GND                             |           |
| GIALLO<br>YELLOW            | KLINE                                    |           |
| VERDE<br>GREEN              | CAN LOW                                  |           |
| BIANCO<br>WHITE             | CAN HIGH                                 |           |
| GRIGIO<br>GREY              | POL4<br>BOOT                             | F32GH037C |
| BLU<br>BLUE                 | POL5<br>CNF1                             | [677]     |
| VIOLA/GRIGIO<br>PURPLE/GREY | TENSIONE PROG.<br>PROG. VOLTAGE          | - WHITMS  |
| MARRONE<br>BROWN            | RESET                                    |           |