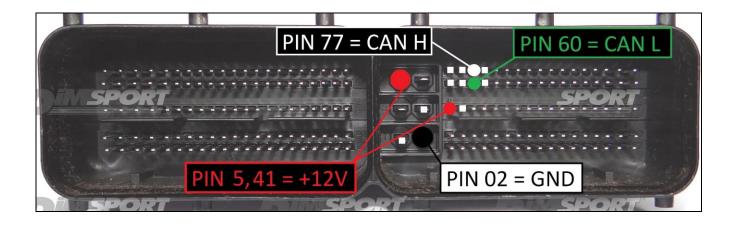

## **ECU CONNECTION**

In order to connect to the ECU use the CABLE F32GN037C/D. Make sure that the POWER led (red) on Trasdata is ON.

| COLORE FILO<br>WIRE COLOUR  | DESCRIZIONE<br>DESCRIPTION            |               |
|-----------------------------|---------------------------------------|---------------|
| ROSSO<br>RED                | POSITIVO DIRETTO<br>POWER BATTERY     |               |
| ARANCIO<br>ORANGE           | POSITIVO SOTTO QUADRO POWER SWITCH ON |               |
| NERO<br>BLACK               | MASSA<br>GND                          |               |
| GIALLO<br>YELLOW            | KLINE                                 |               |
| VERDE<br>GREEN              | CAN LOW                               |               |
| BIANCO<br>WHITE             | ICAN HIGH                             |               |
| GRIGIO<br>GREY              | POL4<br>BOOT                          | F32GH037C     |
| BLU<br>BLUE                 | POL5<br>CNF1                          | Francisco ( ) |
| VIOLA/GRIGIO<br>PURPLE/GREY | TENSIONE PROG. PROG. VOLTAGE          | CHILL         |
| MARRONE<br>BROWN            | RESET                                 |               |