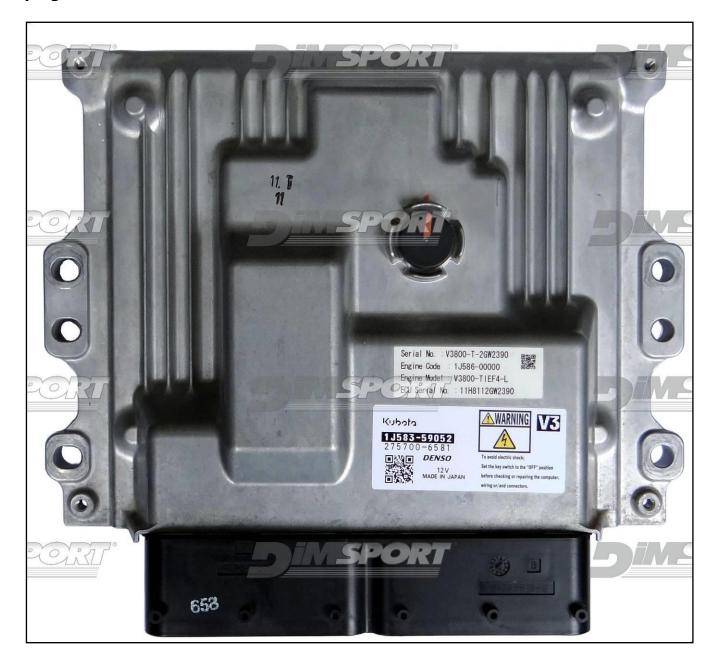

## DENSO 275700 6561 DSM KUBOTA

## plugin 1511



## DENSO 275700 6561 DSM KUBOTA

## **ECU CONNECTION**

In order to connect to the ECU use the CABLE F32GN037C/D. Make sure that the POWER led (red) on Trasdata is ON.

| COLORE FILO<br>WIRE COLOUR  | DESCRIZIONE<br>DESCRIPTION            |               |
|-----------------------------|---------------------------------------|---------------|
| ROSSO<br>RED                | POSITIVO DIRETTO<br>POWER BATTERY     |               |
| ARANCIO<br>ORANGE           | POSITIVO SOTTO QUADRO POWER SWITCH ON |               |
| NERO<br>BLACK               | MASSA<br>GND                          |               |
| GIALLO<br>YELLOW            | KLINE                                 |               |
| VERDE<br>GREEN              | CAN LOW                               |               |
| BIANCO<br>W