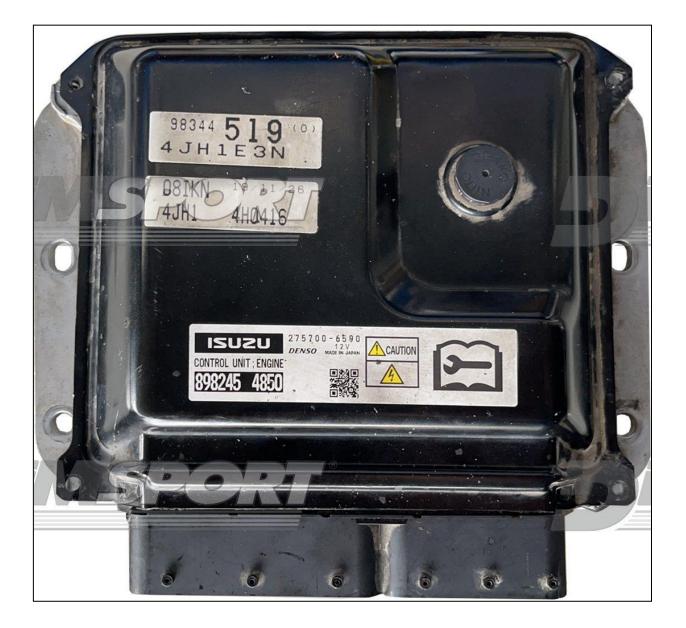

## DENSO 275700-6590 DSM ISUZU

## plugin 1781



## DENSO 275700-6590 DSM ISUZU

## ECU CONNECTOR

In order to connect to the ECU use the cable F32GN037C/D. Make sure that the POWER led (red) on Trasdata is ON.

| COLORE FILO<br>WIRE COLOUR | DESCRIZIONE<br>DESCRIPTION               |                |
|----------------------------|------------------------------------------|----------------|
| ROSSO<br>RED               | POSITIVO DIRETTO<br>POWER BATTERY        |                |
| ARANCIO<br>ORANGE          | POSITIVO SOTTO QUADRO<br>POWER SWITCH ON |                |
| NERO<br>BLACK              | MASSA<br>GND                             |                |
| GIALLO                     | KLINE                                    |                |
| VERDE                      | CAN LOW                                  |