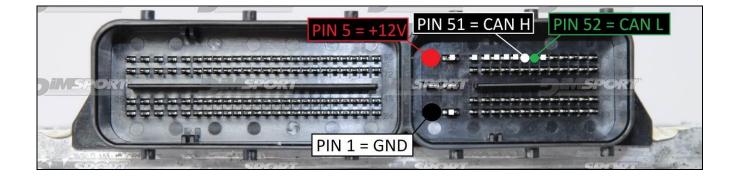

## ECU CONNECTOR

In order to connect to the ECU use the cable F32GN037C/D. Make sure that the POWER led (red) on Trasdata is ON.

| COLORE FILO<br>WIRE COLOUR | DESCRIZIONE<br>DESCRIPTION               |                |
|----------------------------|------------------------------------------|----------------|
| ROSSO<br>RED               | POSITIVO DIRETTO<br>POWER BATTERY        |                |
| ARANCIO<br>ORANGE          | POSITIVO SOTTO QUADRO<br>POWER SWITCH ON |                |
| NERO<br>BLACK              | MASSA<br>GND                             |                |
| GIALLO                     | KLINE                                    |                |
| VERDE                      | CAN LOW                                  |                |
| BIANCO<br>WHITE            | ICAN HIGH                                |                |
| GRIGIO<br>GREY             | POL4<br>BOOT                             | F32GM037C      |
| BLU<br>BLUE                | POL5<br>CNF1                             | Parameters (1) |
| VIOLA/GRI<br>PURPLE/GR     | IO TENSIONE PROG.<br>EY PROG. VOLTAGE    | CHANNE         |
| MARRONE<br>BROWN           | RESET                                    |                |