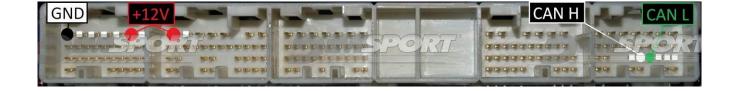

## **ECU CONNECTOR**

In order to connect to the ECU use the cable F32GN037C/D. Make sure that the POWER led (red) on Trasdata is ON.

| COLORE FILO<br>WIRE COLOUR | DESCRIZIONE DESCRIPTION                     |           |
|----------------------------|---------------------------------------------|-----------|
| ROSSO<br>RED               | POSITIVO DIRETTO<br>POWER BATTERY           |           |
| ARANC:<br>ORANG            |                                             | ADRO      |
| NERO<br>BLACK              | MASSA<br>GND                                |           |
| GIALLO<br>YELLOV           | KLINE                                       |           |
| VERDE<br>GREEN             | CAN LOW                                     |           |
| BIANCO<br>WHITE            |                                             |           |
| GRIGIO<br>GREY             | POL4<br>BOOT                                | F32GN037C |
| BLU<br>BLUE                | POL5<br>CNF1                                | Bosonii I |
| VIOLA/<br>PURPLE           | GRIGIO TENSIONE PROG.<br>GREY PROG. VOLTAGE | THE SAME  |
| MARRO<br>BROWN             |                                             |           |