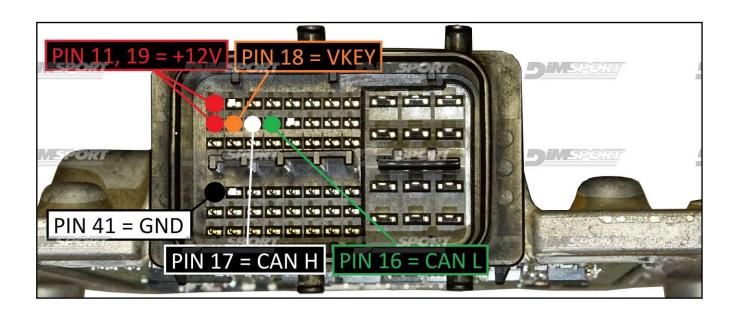

## **ECU CONNECTOR**

In order to connect to the ECU use the cable F32GN037C/D. Make sure that the POWER led (red) on Trasdata is ON.

| COLORE FILO<br>WIRE COLOUR |              | DESCRIZIONE<br>DESCRIPTION               |
|----------------------------|--------------|------------------------------------------|
| ROSS<br>RED                | 60           | POSITIVO DIRETTO<br>POWER BATTERY        |
| ARAN<br>ORAN               | 555          | POSITIVO SOTTO QUADRO<br>POWER SWITCH ON |
| NERO<br>BLAC               |              | MASSA<br>GND                             |
| GIALL<br>YELL              |              | KLINE                                    |
| VERD<br>GREE               | <u> </u>     | CAN LOW                                  |
| BIANO<br>WHITE             | T(T)         | CAN HIGH                                 |
| GRIGI<br>GREY              | 335          | POL4<br>BOOT                             |
| BLU<br>BLUE                |              | POL5<br>CNF1                             |
|                            |              | TENSIONE PROG.<br>PROG. VOLTAGE          |
| MARR<br>BROW               | 0.0000.00000 | RESET <sup>®</sup>                       |