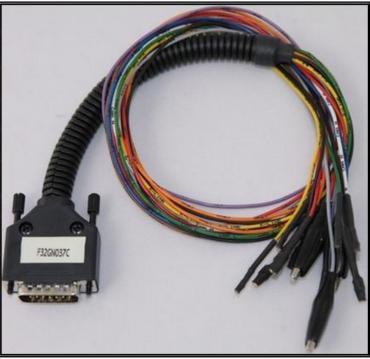

## **ECU CONNECTOR**

In order to connect to the ECU use the cable F32GN037C/D. Make sure that the POWER led (red) on Trasdata is ON.

| COLORE FILO<br>WIRE COLOUR |              | DESCRIZIONE<br>DESCRIPTION               |
|----------------------------|--------------|------------------------------------------|
| ROSS<br>RED                | 60           | POSITIVO DIRETTO<br>POWER BATTERY        |
| ARAN<br>ORAN               | 555          | POSITIVO SOTTO QUADRO<br>POWER SWITCH ON |
| NERO<br>BLAC               |              | MASSA<br>GND                             |
| GIALL<br>YELL              |              | KLINE                                    |
| VERD<br>GREE               | <u> </u>     | CAN LOW                                  |
| BIANO<br>WHITE             | T(T)         | CAN HIGH                                 |
| GRIGI<br>GREY              | 335          | POL4<br>BOOT                             |
| BLU<br>BLUE                |              | POL5<br>CNF1                             |
|                            |              | TENSIONE PROG.<br>PROG. VOLTAGE          |
| MARR<br>BROW               | 0.0000.00000 | RESET <sup>®</sup>                       |