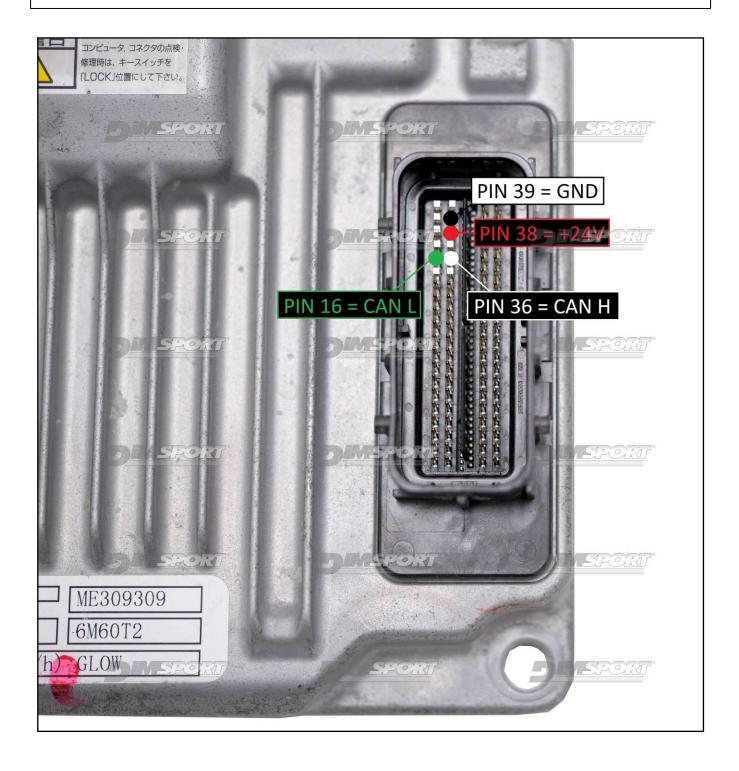

#### ECU CONNECTOR

In order to connect to the ECU use the cable F32GN037C/D. Make sure that the POWER led (red) on Trasdata is ON.

| COLORE FILO<br>WIRE COLOUR | DESCRIZIONE<br>DESCRIPTION               |            |
|----------------------------|------------------------------------------|------------|
| ROSSO<br>RED               | POSITIVO DIRETTO<br>POWER BATTERY        |            |
| ARANCIO<br>ORANGE          | POSITIVO SOTTO QUADRO<br>POWER SWITCH ON |            |
| NERO<br>BLACK              | MASSA<br>GND                             |            |
| GIALLO                     | KLINE                                    |            |
| VERDE<br>GREEN             | CAN LOW                                  |            |
| BIANCO<br>WHITE            | ICAN HIGH                                |            |
| GRIGIO<br>GREY             | POL4<br>BOOT                             | F320/037C  |
| BLU<br>BLUE                | POL5<br>CNF1                             | Parasant I |
|                            | TENSIONE PROG.<br>PROG. VOLTAGE          | CHANNED I  |
| MARRONE<br>BROWN           | RESET                                    |            |