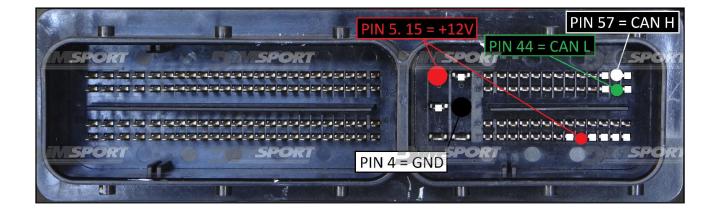

## ECU CONNECTION

In order to connect to the ECU use the CABLE F32GN037C/D. Make sure that the POWER led (red) on Trasdata is ON.

| COLORE FILO<br>WIRE COLOUR  | DESCRIZIONE<br>DESCRIPTION               |              |
|-----------------------------|------------------------------------------|--------------|
| ROSSO<br>RED                | POSITIVO DIRETTO<br>POWER BATTERY        |              |
| ARANCIO<br>ORANGE           | POSITIVO SOTTO QUADRO<br>POWER SWITCH ON |              |
| NERO<br>BLACK               | MASSA<br>GND                             |              |
| GIALLO<br>YELLOW            | KLINE                                    |              |
| VERDE<br>GREEN              | CAN LOW                                  |              |
| BIANCO<br>WHITE             | ICAN HIGH                                |              |
| GRIGIO<br>GREY              | POL4<br>BOOT                             | F32GH037C    |
| BLU<br>BLUE                 | POL5<br>CNF1                             | Barrensell ( |
| VIOLA/GRIGIO<br>PURPLE/GREY | TENSIONE PROG.<br>PROG. VOLTAGE          | CHANNE -     |
| MARRONE<br>BROWN            | RESET                                    |              |