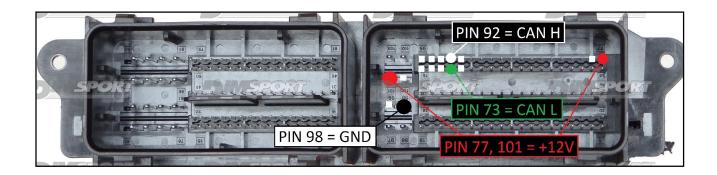

## **ECU CONNECTION**

In order to connect to the ECU use the CABLE F32GN037C/D. Make sure that the POWER led (red) on Trasdata is ON.

| COLORE FILO       | DESCRIZIONE                           |
|-------------------|---------------------------------------|
| WIRE COLOUR       | DESCRIPTION                           |
| ROSSO             | POSITIVO DIRETTO                      |
| RED               | POWER BATTERY                         |
| ARANCIO<br>ORANGE | POSITIVO SOTTO QUADRO POWER SWITCH ON |
| NERO              | MASSA                                 |
| BLACK             | GND                                   |
| GIALLO<br>YELLOW  | KLINE                                 |
| VERDE<br>GREEN    | CAN LOW                               |
| BIANCO<br>WHITE   | CAN HIGH                              |
| GRIGIO            | POL4                                  |
| GREY              | BOOT                                  |
| BLU               | POL5                                  |
| BLUE              | CNF1                                  |
| VIOLA/GRIGIO      | TENSIONE PROG.                        |
| PURPLE/GREY       | PROG. VOLTAGE                         |
| MARRONE<br>BROWN  | RESET*                                |