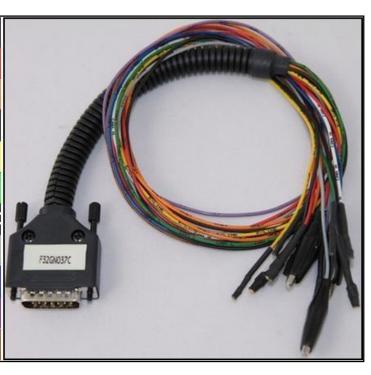

## **ECU CONNECTION**

In order to connect to the ECU use the CABLE F32GN037C/D. Make sure that the POWER led (red) on Trasdata is ON.

| COLORE FILO       | DESCRIZIONE                           |
|-------------------|---------------------------------------|
| WIRE COLOUR       | DESCRIPTION                           |
| ROSSO             | POSITIVO DIRETTO                      |
| RED               | POWER BATTERY                         |
| ARANCIO<br>ORANGE | POSITIVO SOTTO QUADRO POWER SWITCH ON |
| NERO              | MASSA                                 |
| BLACK             | GND                                   |
| GIALLO<br>YELLOW  | KLINE                                 |
| VERDE<br>GREEN    | CAN LOW                               |
| BIANCO<br>WHITE   | CAN HIGH                              |
| GRIGIO            | POL4                                  |
| GREY              | BOOT                                  |
| BLU               | POL5                                  |
| BLUE              | CNF1                                  |
| VIOLA/GRIGIO      | TENSIONE PROG.                        |
| PURPLE/GREY       | PROG. VOLTAGE                         |
| MARRONE<br>BROWN  | RESET*                                |