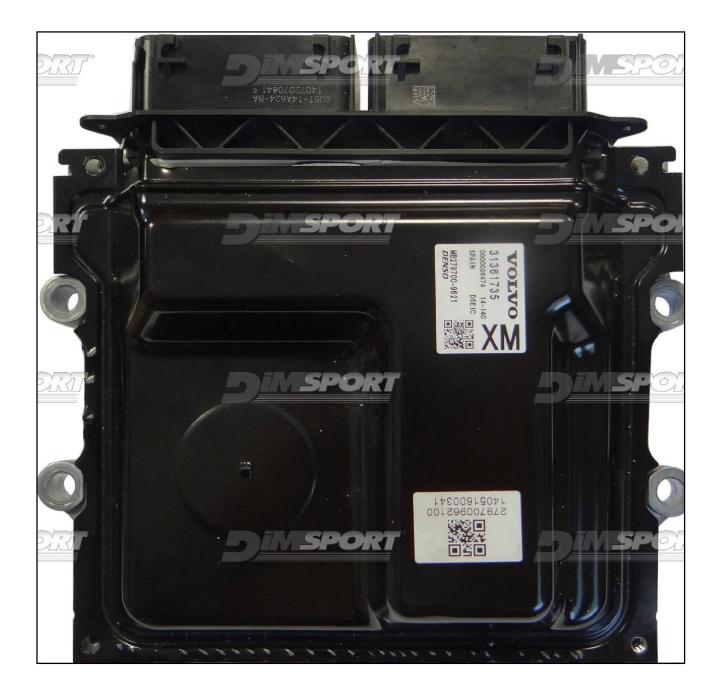

## DENSO MB279700-9621 SH72546R DSM VOLVO PETROL

## plugin **1515**



## DENSO MB279700-9621 SH72546R DSM VOLVO PETROL

## ECU CONNECTION

In order to connect to the ECU use the CABLE F32GN037C/D. Make sure that the POWER led (red) on Trasdata is ON.

| COLORE FILO<br>WIRE COLOUR  | DESCRIZIONE<br>DESCRIPTION               |                   |
|-----------------------------|------------------------------------------|-------------------|
| ROSSO<br>RED                | POSITIVO DIRETTO<br>POWER BATTERY        |                   |
| ARANCIO<br>ORANGE           | POSITIVO SOTTO QUADRO<br>POWER SWITCH ON |                   |
| NERO<br>BLACK               | MASSA<br>GND                             |                   |
| GIALLO<br>YELLOW            | KLINE                                    |                   |
| VERDE<br>GREEN              | CAN LOW