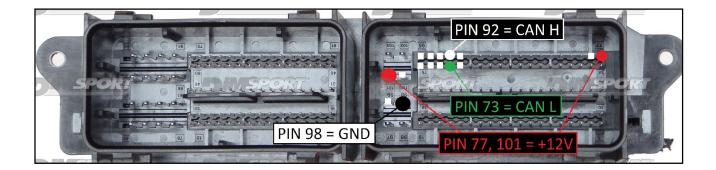

## ECU CONNECTION

In order to connect to the ECU use the CABLE F32GN037C/D. Make sure that the POWER led (red) on Trasdata is ON.

| COLORE FILO<br>WIRE COLOUR  | DESCRIZIONE<br>DESCRIPTION               |                   |
|-----------------------------|------------------------------------------|-------------------|
| ROSSO<br>RED                | POSITIVO DIRETTO<br>POWER BATTERY        |                   |
| ARANCIO<br>ORANGE           | POSITIVO SOTTO QUADRO<br>POWER SWITCH ON |                   |
| NERO<br>BLACK               | MASSA<br>GND                             |                   |
| GIALLO<br>YELLOW            | KLINE                                    |                   |
| VERDE<br>GREEN              | CAN LOW                                  |                   |
| BIANCO<br>WHITE             | ICAN HIGH                                |                   |
| GRIGIO<br>GREY              | POL4<br>BOOT                             | F32GH037C         |
| BLU                         | POL5<br>CNF1                             | Barrowskill (STA) |
| VIOLA/GRIGIO<br>PURPLE/GREY | TENSIONE PROG.<br>PROG. VOLTAGE          | CHANNE            |
| MARRONE<br>BROWN            | RESET                                    | 10                |