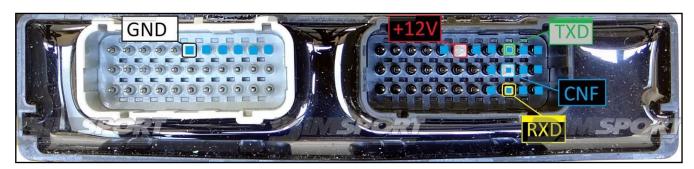

### **DIRECT CONNECTION**

In order to connect to the ECU use the CABLE F34NTA13. Make sure that the POWER led (red) on Trasdata is ON

| COLORE FILO<br>WIRE COLOUR            |                | DESCRIZIONE<br>DESCRIPTION        | F34NTA13                 |
|---------------------------------------|----------------|-----------------------------------|--------------------------|
| MARRONE<br>BROWN                      |                | воот                              | SPORT<br>www.dimport.com |
| BLU<br>BLUE                           |                | CNF                               |                          |
| NERO GIALLO YELLOW  OR  GIALLO YELLOW |                | RXD                               |                          |
| GRIGIO<br>GREY                        | VERDE<br>GREEN | TXD                               |                          |
| ROSSO<br>RED                          |                | POSITIVO DIRETTO<br>POWER BATTERY |                          |
| NERO<br>BLACK                         |                | MASSA<br>GND                      |                          |

## **ECU CONNECTOR**