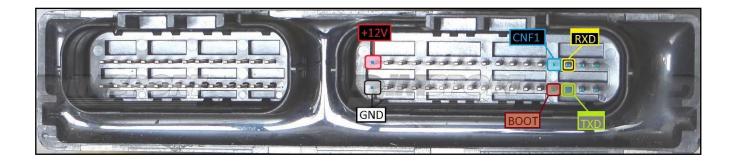

## **DIRECT CONNECTION - ECU READING/WRITING:**

For the READING&WRITING procedure use the cable F34NTA13 directly connected to the ECU. Make sure that the POWER led (red) on Trasdata is ON.

| COLORE F                                |                                        | DESCRIZIONE<br>DESCRIPTION     |
|-----------------------------------------|----------------------------------------|--------------------------------|
| T-15-7-15                               | RRONE<br>ROWN                          | воот                           |
|                                         | BLU<br>LUE                             | CNF                            |
| GI                                      | GIALLO<br>YELLOW<br>OR<br>ALLO<br>LLOW | RXD                            |
| GRIGIO<br>GREY                          | VERDE<br>GREEN                         | TXD                            |
| 1 1 1 1 1 1 1 1 1 1 1 1 1 1 1 1 1 1 1 1 | OSSO<br>RED                            | POSITIVO DIRETTO POWER BATTERY |
|                                         | IERO<br>LACK                           | MASSA<br>GND                   |