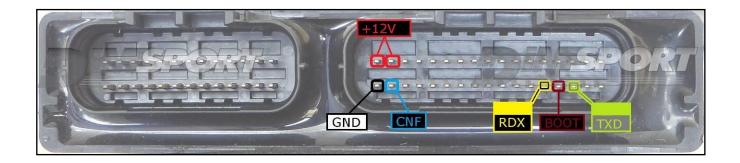

## **DIRECT CONNECTION - ECU READING&WRITING:**

Use the cable F34NTA13 directly connected to the ECU. Make sure that the POWER led (red) on Trasdata is ON  $\,$ 

| COLORE F         |                                        | DESCRIZIONE<br>DESCRIPTION     |
|------------------|----------------------------------------|--------------------------------|
| MARRONE<br>BROWN |                                        | воот                           |
| BLUE BLUE        |                                        | CNF                            |
| GI/              | GIALLO<br>YELLOW<br>OR<br>ALLO<br>LLOW | RXD                            |
| GRIGIO<br>GREY   | VERDE<br>GREEN                         | TXD                            |
| ROSSO<br>RED     |                                        | POSITIVO DIRETTO POWER BATTERY |
| NERO<br>BLACK    |                                        | MASSA<br>GND                   |