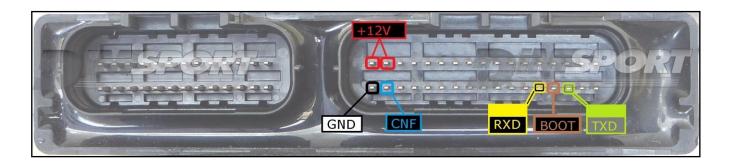

## **DIRECTT CONNECTION - ECU READING/WRITING:**

Use the cable F34NTA13 directly connected to the ECU. Make sure that the POWER led (red) on Trasdata is ON

| COLORE FILO<br>WIRE COLOUR |                  | DESCRIZIONE<br>DESCRIPTION     | F34NTA13                 |
|----------------------------|------------------|--------------------------------|--------------------------|
| MARRONE<br>BROWN           |                  | воот                           | SPORT<br>www.dimspot.com |
| BLU<br>BLUE                |                  | CNF                            |                          |
| NERO<br>BLACK              | GIALLO<br>YELLOW | 12002                          |                          |
| OR<br>GIALLO<br>YELLOW     |                  | RXD                            |                          |
| GRIGIO<br>GREY             | VERDE<br>GREEN   | TXD                            |                          |
| ROSSO<br>RED               |                  | POSITIVO DIRETTO POWER BATTERY |                          |
| NERO<br>BLACK              |                  | MASSA<br>GND                   |                          |