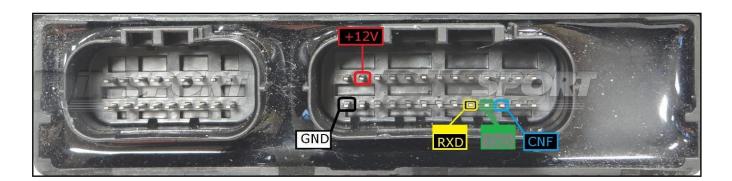

## **DIRECT CONNECTION - ECU READING/WRITING:**

For the READING&WRITING procedure use the cable F34NTA13 directly connected to the ECU. Make sure that the POWER led (red) on Trasdata is ON.

| COLORE FILO<br>WIRE COLOUR           |                | DESCRIZIONE<br>DESCRIPTION     | F34NTA13                 |
|--------------------------------------|----------------|--------------------------------|--------------------------|
| MARRONE<br>BROWN                     |                | воот                           | SPORT<br>www.dimspot.com |
| BLU<br>BLUE                          |                | CNF                            |                          |
| NERO GIALLO VELLOW  OR GIALLO YELLOW |                | RXD                            |                          |
| GRIGIO<br>GREY                       | VERDE<br>GREEN | TXD                            |                          |
| ROSSO<br>RED                         |                | POSITIVO DIRETTO POWER BATTERY |                          |
| NERO<br>BLACK                        |                | MASSA<br>GND                   |                          |