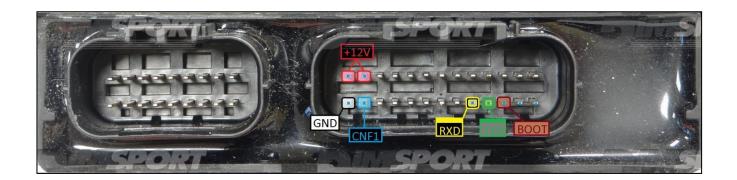

## **DIRECT CONNECTION - ECU READING/WRITING:**

For the READING&WRITING procedure use the cable F34NTA13 directly connected to the ECU. Make sure that the POWER led (red) on Trasdata is ON.

| COLORE FILO<br>WIRE COLOUR |                                        | DESCRIZIONE<br>DESCRIPTION     | F34NTA1                  |   |
|----------------------------|----------------------------------------|--------------------------------|--------------------------|---|
| MARRONE<br>BROWN           |                                        | воот                           | SPORT<br>www.dimspot.com |   |
| BLU<br>BLUE                |                                        | CNF                            |                          |   |
| GI                         | GIALLO<br>YELLOW<br>OR<br>ALLO<br>LLOW | RXD                            |                          |   |
| GRIGIO<br>GREY             | VERDE<br>GREEN                         | TXD                            |                          |   |
| ROSSO<br>RED               |                                        | POSITIVO DIRETTO POWER BATTERY |                          |   |
| NERO<br>BLACK              |                                        | MASSA<br>GND                   |                          | 7 |