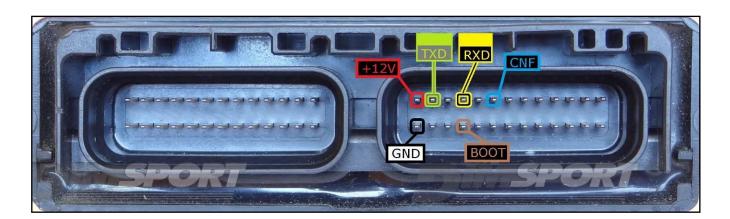

## **DIRECT CONNECTION - ECU READING & WRITING:**

For the WRITING procedure use the cable F34NTA13 directly connected to the ECU. Make sure that the POWER led (red) on Trasdata is ON

| COLORE F                                |                                        | DESCRIZIONE<br>DESCRIPTION     |
|-----------------------------------------|----------------------------------------|--------------------------------|
| T-15-7-15                               | RRONE<br>ROWN                          | воот                           |
|                                         | BLU<br>LUE                             | CNF                            |
| GI                                      | GIALLO<br>YELLOW<br>OR<br>ALLO<br>LLOW | RXD                            |
| GRIGIO<br>GREY                          | VERDE<br>GREEN                         | TXD                            |
| 1 1 1 1 1 1 1 1 1 1 1 1 1 1 1 1 1 1 1 1 | OSSO<br>RED                            | POSITIVO DIRETTO POWER BATTERY |
|                                         | IERO<br>LACK                           | MASSA<br>GND                   |