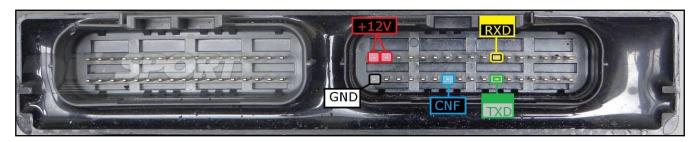

## **DIRECT CONNECTION READING/WRITING ECU:**

In order to connect to the ECU use the CABLE F34NTA13. Make sure that the POWER led (red) on Trasdata is ON

| COLORE FILO<br>WIRE COLOUR |                | DESCRIZIONE<br>DESCRIPTION     | F34NTA13                 |
|----------------------------|----------------|--------------------------------|--------------------------|
| MARRONE<br>BROWN           |                | воот                           | SPORT<br>WWW.dimpert.com |
| BLU<br>BLUE                |                | CNF                            |                          |
| NERO GIALLO YELLOW OR      |                | RXD                            |                          |
| GIALLO<br>YELLOW           |                | KAD                            |                          |
| GRIGIO<br>GREY             | VERDE<br>GREEN | TXD                            |                          |
| ROSSO<br>RED               |                | POSITIVO DIRETTO POWER BATTERY |                          |
| NERO<br>BLACK              |                | MASSA<br>GND                   |                          |

## **ECU CONNECTOR**