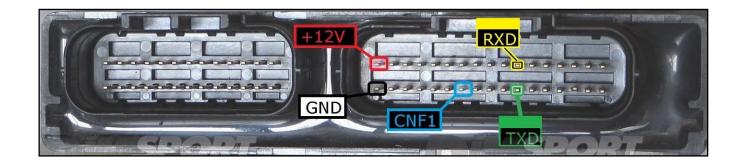

## **DIRECT CONNECTION - ECU READING e WRITING:**

Use the cable F34NTA13 directly connected to the ECU. Make sure that the POWER led (red) on Trasdata is ON.

| COLORE FILO<br>WIRE COLOUR           |                | DESCRIZIONE<br>DESCRIPTION     | F34NTA13                 |
|--------------------------------------|----------------|--------------------------------|--------------------------|
| MARRONE<br>BROWN                     |                | воот                           | SPORT<br>WWW.dimpert.com |
| BLU<br>BLUE                          |                | CNF                            |                          |
| NERO GIALLO YELLOW  OR GIALLO YELLOW |                | RXD                            |                          |
| GRIGIO<br>GREY                       | VERDE<br>GREEN | TXD                            |                          |
| ROSSO<br>RED                         |                | POSITIVO DIRETTO POWER BATTERY |                          |
| NERO<br>BLACK                        |                | MASSA<br>GND                   |                          |