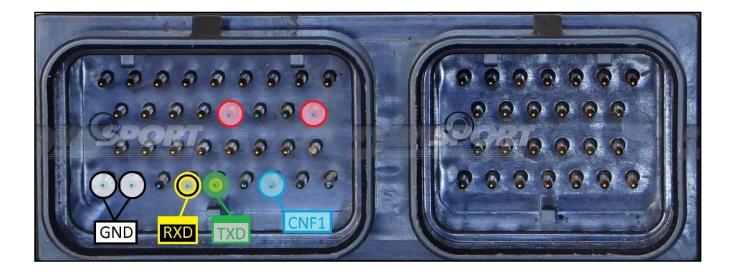

## **DIRECT CONNECTION - ECU READING/WRITING:**

For the READING&WRITING procedure use the cable F34NTA13 directly connected to the ECU. Make sure that the POWER led (red) on Trasdata is ON.

| COLORE FILO<br>WIRE COLOUR                            |                | DESCRIZIONE<br>DESCRIPTION        | F34NTA13                                |
|-------------------------------------------------------|----------------|-----------------------------------|-----------------------------------------|
| MARRONE<br>BROWN                                      |                | BOOT                              | WWW (finsper com                        |
| BLU<br>BLUE                                           |                | CNF                               |                                         |
| NERO GIALLO<br>BLACK YELLOW<br>OR<br>GIALLO<br>YELLOW |                | RXD                               | And |
| GRIGIO<br>GREY                                        | VERDE<br>GREEN | TXD                               |                                         |
| ROSSO<br>RED                                          |                | POSITIVO DIRETTO<br>POWER BATTERY |                                         |
| NERO<br>BLACK                                         |                | MASSA<br>GND                      |                                         |