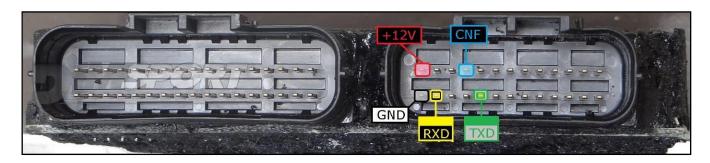

# **DIRECT CONNECTION READING/WRITING ECU:**

In order to connect to the ECU use the CABLE F34NTA13. Make sure that the POWER led (red) on Trasdata is ON

| COLORE FILO<br>WIRE COLOUR |                        | DESCRIZIONE<br>DESCRIPTION     | F34NTA13                                                                                                                                                                                                                                                                                                                                                                                                                                                                                                                                                                                                                                                                                                                                                                                                                                                                                                                                                                                                                                                                                                                                                                                                                                                                                                                                                                                                                                                                                                                                                                                                                                                                                                                                                                                                                                                                                                                                                                                                                                                                                                                       |
|----------------------------|------------------------|--------------------------------|--------------------------------------------------------------------------------------------------------------------------------------------------------------------------------------------------------------------------------------------------------------------------------------------------------------------------------------------------------------------------------------------------------------------------------------------------------------------------------------------------------------------------------------------------------------------------------------------------------------------------------------------------------------------------------------------------------------------------------------------------------------------------------------------------------------------------------------------------------------------------------------------------------------------------------------------------------------------------------------------------------------------------------------------------------------------------------------------------------------------------------------------------------------------------------------------------------------------------------------------------------------------------------------------------------------------------------------------------------------------------------------------------------------------------------------------------------------------------------------------------------------------------------------------------------------------------------------------------------------------------------------------------------------------------------------------------------------------------------------------------------------------------------------------------------------------------------------------------------------------------------------------------------------------------------------------------------------------------------------------------------------------------------------------------------------------------------------------------------------------------------|
| MARRONE<br>BROWN           |                        | воот                           | SPORT<br>www.dimsport.com                                                                                                                                                                                                                                                                                                                                                                                                                                                                                                                                                                                                                                                                                                                                                                                                                                                                                                                                                                                                                                                                                                                                                                                                                                                                                                                                                                                                                                                                                                                                                                                                                                                                                                                                                                                                                                                                                                                                                                                                                                                                                                      |
| BLU<br>BLUE                |                        | CNF                            |                                                                                                                                                                                                                                                                                                                                                                                                                                                                                                                                                                                                                                                                                                                                                                                                                                                                                                                                                                                                                                                                                                                                                                                                                                                                                                                                                                                                                                                                                                                                                                                                                                                                                                                                                                                                                                                                                                                                                                                                                                                                                                                                |
| NERO<br>BLACK              | GIALLO<br>YELLOW<br>OR | RXD                            |                                                                                                                                                                                                                                                                                                                                                                                                                                                                                                                                                                                                                                                                                                                                                                                                                                                                                                                                                                                                                                                                                                                                                                                                                                                                                                                                                                                                                                                                                                                                                                                                                                                                                                                                                                                                                                                                                                                                                                                                                                                                                                                                |
| GIALLO<br>YELLOW           |                        | 1000                           | la company of the com |
| GRIGIO<br>GREY             | VERDE<br>GREEN         | TXD                            |                                                                                                                                                                                                                                                                                                                                                                                                                                                                                                                                                                                                                                                                                                                                                                                                                                                                                                                                                                                                                                                                                                                                                                                                                                                                                                                                                                                                                                                                                                                                                                                                                                                                                                                                                                                                                                                                                                                                                                                                                                                                                                                                |
| ROSSO<br>RED               |                        | POSITIVO DIRETTO POWER BATTERY |                                                                                                                                                                                                                                                                                                                                                                                                                                                                                                                                                                                                                                                                                                                                                                                                                                                                                                                                                                                                                                                                                                                                                                                                                                                                                                                                                                                                                                                                                                                                                                                                                                                                                                                                                                                                                                                                                                                                                                                                                                                                                                                                |
| NERO<br>BLACK              |                        | MASSA<br>GND                   |                                                                                                                                                                                                                                                                                                                                                                                                                                                                                                                                                                                                                                                                                                                                                                                                                                                                                                                                                                                                                                                                                                                                                                                                                                                                                                                                                                                                                                                                                                                                                                                                                                                                                                                                                                                                                                                                                                                                                                                                                                                                                                                                |

### **ECU CONNECTOR**