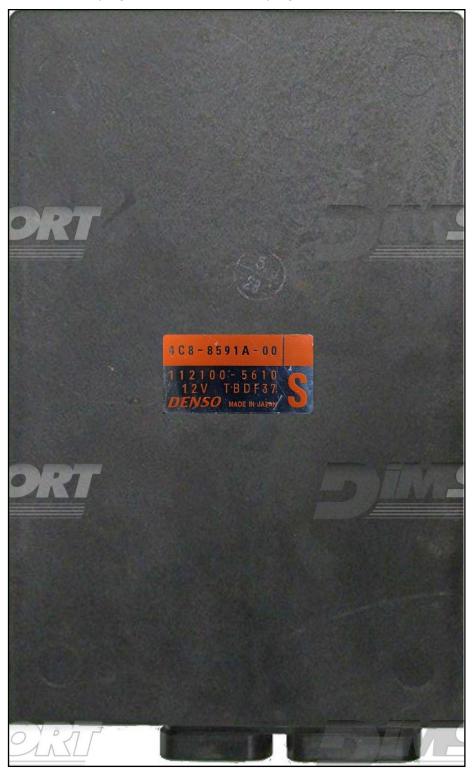

#### DENSO SH7054 SH7054 4C8-8591A-XX YAMAHA

### DENSO SH7054 SH7054 4C8-8591A-XX YAMAHA