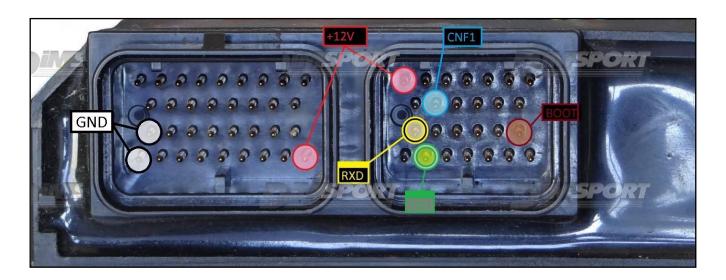

# ECU DIRECT CONNECTION for READING & WRITING: MICRO 01 Plugin 553

In order to connect to the ECU use the F34NTA13 wiring Make sure that the POWER led (red) on Trasdata is ON.

| COLORE FILO<br>WIRE COLOUR |                                | DESCRIZIONE<br>DESCRIPTION        | F34NTA13                  |
|----------------------------|--------------------------------|-----------------------------------|---------------------------|
| MARRONE<br>BROWN           |                                | воот                              | SPORT<br>WWW dimaport com |
| BLU<br>BLUE                |                                | CNF                               |                           |
|                            | GIALLO<br>YELLOW<br>OR<br>ALLO | RXD                               |                           |
| YELLOW                     |                                |                                   |                           |
| GRIGIO<br>GREY             | VERDE<br>GREEN                 | TXD                               |                           |
| ROSSO<br>RED               |                                | POSITIVO DIRETTO<br>POWER BATTERY |                           |
| NERO<br>BLACK              |                                | MASSA<br>GND                      |                           |