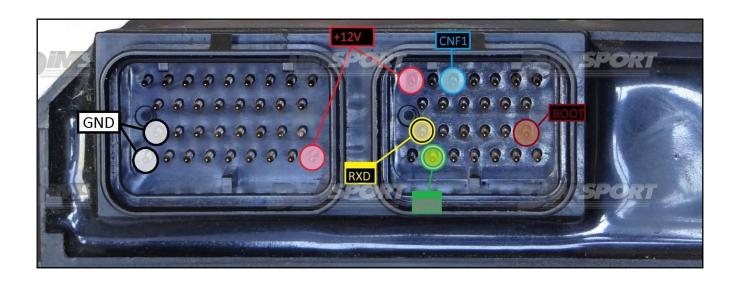

# ECU DIRECT CONNECTION for READING & WRITING: MICRO 02 Plugin 554

In order to connect to the ECU use the F34NTA13 wiring Make sure that the POWER led (red) on Trasdata is ON.

| COLORE FILO<br>WIRE COLOUR   |                | DESCRIZIONE<br>DESCRIPTION        | F34NTA13                  |
|------------------------------|----------------|-----------------------------------|---------------------------|
| MARRONE<br>BROWN             |                | воот                              | SPORT<br>www.dimsport.com |
| BLU<br>BLUE                  |                | CNF                               |                           |
| NERO GIALLO YELLOW OR GIALLO |                | RXD                               |                           |
| GRIGIO<br>GREY               | VERDE<br>GREEN | TXD                               |                           |
| ROSSO<br>RED                 |                | POSITIVO DIRETTO<br>POWER BATTERY |                           |
| NERO<br>BLACK                |                | MASSA<br>GND                      |                           |