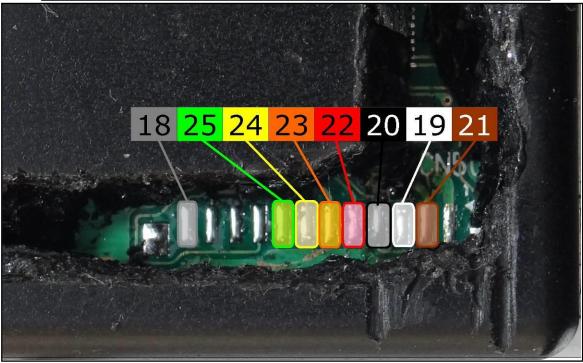

### **DIRECT CONNECTION - ECU READING:**

For the READING procedure use the FLAT cable F34NTF53

|                   | 11 25<br>12 26        |   |
|-------------------|-----------------------|---|
| Pin               | Colore                |   |
|                   | Colour                |   |
| 11                | Non usato<br>Not used |   |
| 1.7               | Non usato             |   |
| 1.2               | Not used              |   |
| 13                | Non usato             |   |
|                   | Not used Non usato    |   |
| 14                | Not used              |   |
| 15                | Non usato             |   |
| 15                | Not used              |   |
| 16                | Non usato             |   |
| 75 1000           | Not used<br>Non usato |   |
| 17                | Not used              |   |
| 18                | Grigio                |   |
| 10                | Grey                  |   |
| 19                | Bianco                |   |
| 10 R0810          | White<br>Nero         |   |
| 20                | Black                 |   |
| 21                | Marrone<br>Brown      |   |
| 22                | Rosso                 |   |
| 2.4               | Red<br>Arancio        |   |
| 23                | Orange                |   |
| 24                | Giallo                |   |
| the second second | Yellow<br>Verde       |   |
| 25                | Green                 |   |
| 26                | Non usato<br>Not used | - |

### DENSO SH7055 21175-1301 KAWASAKI

To get access to the communication pads For the reading procedure you must remove part of the silicon that covers the ECU board. After properly removing the silicon and before connecting the wirings please check that the vehicle starts fine and that there are no fault codes or warning lights on the dashboard.