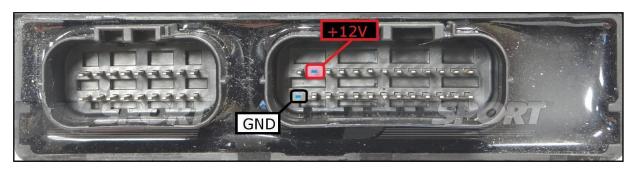

## **DIRECT CONNECTION - ECU WRITING:**

For the WRITING procedure use the cable F34NTA13 directly connected to the ECU. Make sure that the POWER led (red) on Trasdata is ON

| COLORE F         |                                        | DESCRIZIONE<br>DESCRIPTION     | F34NTA13                  |
|------------------|----------------------------------------|--------------------------------|---------------------------|
| MARRONE<br>BROWN |                                        | воот                           | SPORT<br>WWW.dimaport.com |
|                  | LUE                                    | CNF                            |                           |
| GI               | GIALLO<br>YELLOW<br>OR<br>ALLO<br>LLOW | RXD                            |                           |
| GRIGIO<br>GREY   | VERDE<br>GREEN                         | TXD                            |                           |
| ROSSO<br>RED     |                                        | POSITIVO DIRETTO POWER BATTERY |                           |
| NERO<br>BLACK    |                                        | MASSA<br>GND                   |                           |