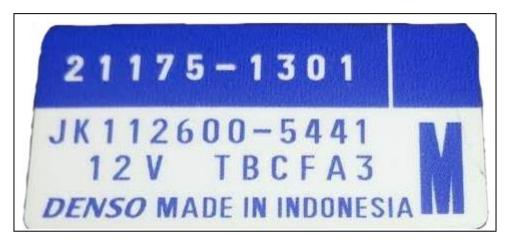

### DENSO SH7055 21175-1301 KAWASAKI

### DENSO SH7055 21175-1301 KAWASAKI

To get access to the communication pads For the reading procedure you must remove part of the silicon that covers the ECU board. After properly removing the silicon and before connecting the wirings please check that the vehicle starts fine and that there are no fault codes or warning lights on the dashboard.

## DENSO SH7055 21175-1301 KAWASAKI