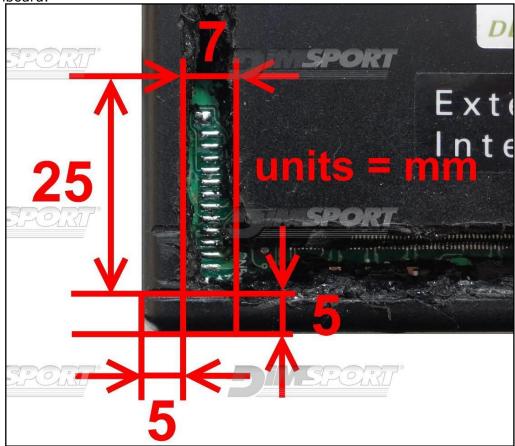

### DENSO SH7055 21175-1301 KAWASAKI

To get access to the communication pads For the reading procedure you must remove part of the silicon that covers the ECU board. After properly removing the silicon and before connecting the wirings please check that the vehicle starts fine and that there are no fault codes or warning lights on the dashboard.