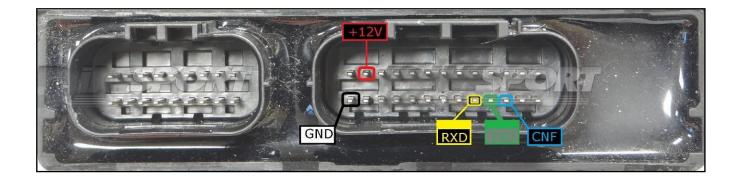

## **DIRECT CONNECTION - ECU WRITING:**

For the WRITING procedure use the cable F34NTA13 directly connected to the ECU. Make sure that the POWER led (red) on Trasdata is ON

| COLORE F         |                                        | DESCRIZIONE<br>DESCRIPTION     | F34NTA13                  |
|------------------|----------------------------------------|--------------------------------|---------------------------|
| MARRONE<br>BROWN |                                        | воот                           | SPORT<br>WWW.dimaport.com |
|                  | LUE                                    | CNF                            |                           |
| GI               | GIALLO<br>YELLOW<br>OR<br>ALLO<br>LLOW | RXD                            |                           |
| GRIGIO<br>GREY   | VERDE<br>GREEN                         | TXD                            |                           |
| ROSSO<br>RED     |                                        | POSITIVO DIRETTO POWER BATTERY |                           |
| NERO<br>BLACK    |                                        | MASSA<br>GND                   |                           |