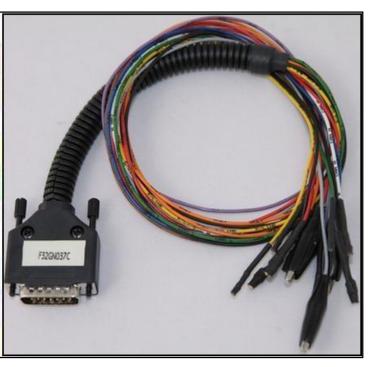

## **ECU CONNECTION**

In order to connect to the ECU use the CABLE F32GN037C/D. Make sure that the POWER led (red) on Trasdata is ON.

| COLORE FILO      | DESCRIZIONE           |
|------------------|-----------------------|
| WIRE COLOUR      | DESCRIPTION           |
| ROSSO            | POSITIVO DIRETTO      |
| RED              | POWER BATTERY         |
| ARANCIO          | POSITIVO SOTTO QUADRO |
| ORANGE           | POWER SWITCH ON       |
| NERO             | MASSA                 |
| BLACK            | GND                   |
| GIALLO<br>YELLOW | KLINE                 |
| VERDE<br>GREEN   | CAN LOW               |
| BIANCO<br>WHITE  | CAN HIGH              |
| GRIGIO           | POL4                  |
| GREY             | BOOT                  |
| BLU              | POL5                  |
| BLUE             | CNF1                  |
| VIOLA/GRIGIO     | TENSIONE PROG.        |
| PURPLE/GREY      | PROG. VOLTAGE         |
| MARRONE<br>BROWN | RESET                 |