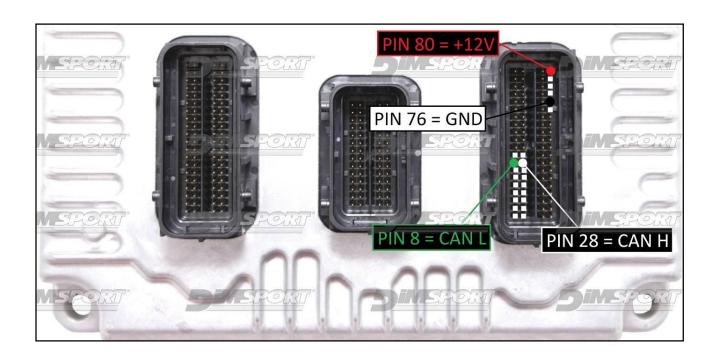

## **ECU CONNECTION**

In order to connect to the ECU use the CABLE F32GN037C/D. Make sure that the POWER led (red) on Trasdata is ON.

| COLORE FILO      | DESCRIZIONE           |
|------------------|-----------------------|
| WIRE COLOUR      | DESCRIPTION           |
| ROSSO            | POSITIVO DIRETTO      |
| RED              | POWER BATTERY         |
| ARANCIO          | POSITIVO SOTTO QUADRO |
| ORANGE           | POWER SWITCH ON       |
| NERO             | MASSA                 |
| BLACK            | GND                   |
| GIALLO<br>YELLOW | KLINE                 |
| VERDE<br>GREEN   | CAN LOW               |
| BIANCO<br>WHITE  | CAN HIGH              |
| GRIGIO           | POL4                  |
| GREY             | BOOT                  |
| BLU              | POL5                  |
| BLUE             | CNF1                  |
| VIOLA/GRIGIO     | TENSIONE PROG.        |
| PURPLE/GREY      | PROG. VOLTAGE         |
| MARRONE<br>BROWN | RESET                 |