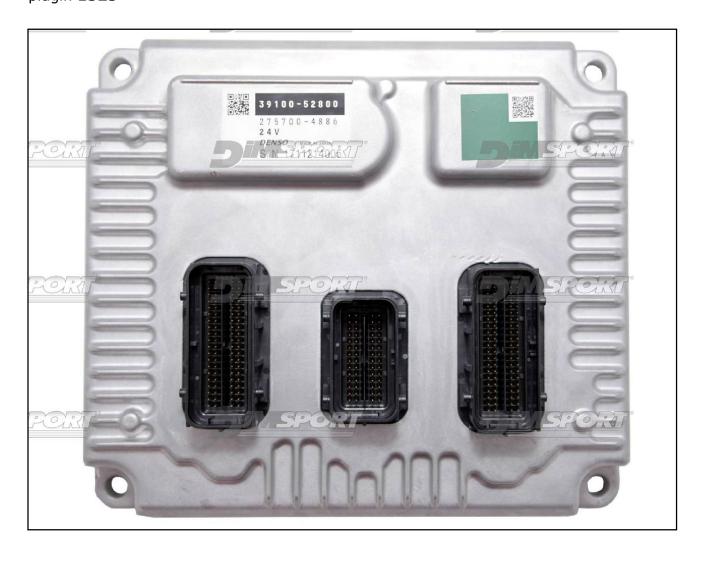

## DENSO P61 SH72453 DSM HYUNDAI

## plugin **1525**



## DENSO P61 SH72453 DSM HYUNDAI

## **ECU CONNECTION**

In order to connect to the ECU use the CABLE F32GN037C/D. Make sure that the POWER led (red) on Trasdata is ON.

| COLORE FILO      | DESCRIZIONE           |
|------------------|-----------------------|
| WIRE COLOUR      | DESCRIPTION           |
| ROSSO            | POSITIVO DIRETTO      |
| RED              | POWER BATTERY         |
| ARANCIO          | POSITIVO SOTTO QUADRO |
| ORANGE           | POWER SWITCH ON       |
| NERO             | MASSA                 |
| BLACK            | GND                   |
| GIALLO<br>YELLOW | KLINE                 |
| VERDE<br>GREEN   | CAN LOW               |
| BIANCO<br>WHITE  | CAN HIGH              |
| GRIGIO           | POL4                  |
| GREY             | BOOT