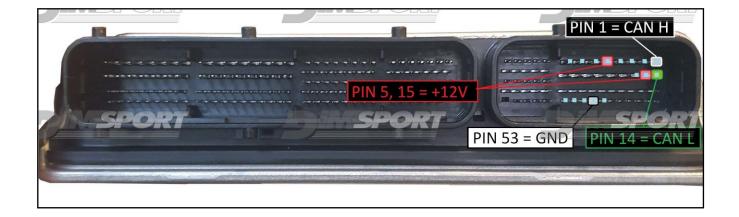

## ECU CONNECTOR

In order to connect to the ECU use the cable F32GN037C/D. Make sure that the POWER led (red) on Trasdata is ON.

| COLORE FILO<br>WIRE COLOUR  | DESCRIZIONE<br>DESCRIPTION               |           |
|-----------------------------|------------------------------------------|-----------|
| ROSSO<br>RED                | POSITIVO DIRETTO<br>POWER BATTERY        |           |
| ARANCIO<br>ORANGE           | POSITIVO SOTTO QUADRO<br>POWER SWITCH ON |           |
| NERO<br>BLACK               | MASSA<br>GND                             |           |
| GIALLO<br>YELLOW            | KLINE                                    |           |
| VERDE<br>GREEN              | CAN LOW                                  |           |
| BIANCO<br>WHITE             | ICAN HIGH                                |           |
| GRIGIO<br>GREY              | POL4<br>BOOT                             | F32GH037C |
| BLU<br>BLUE                 | POL5<br>CNF1                             |           |
| VIOLA/GRIGIO<br>PURPLE/GREY | P TENSIONE PROG.<br>PROG. VOLTAGE        | - CHANNE  |
| MARRONE<br>BROWN            | RESET                                    |           |