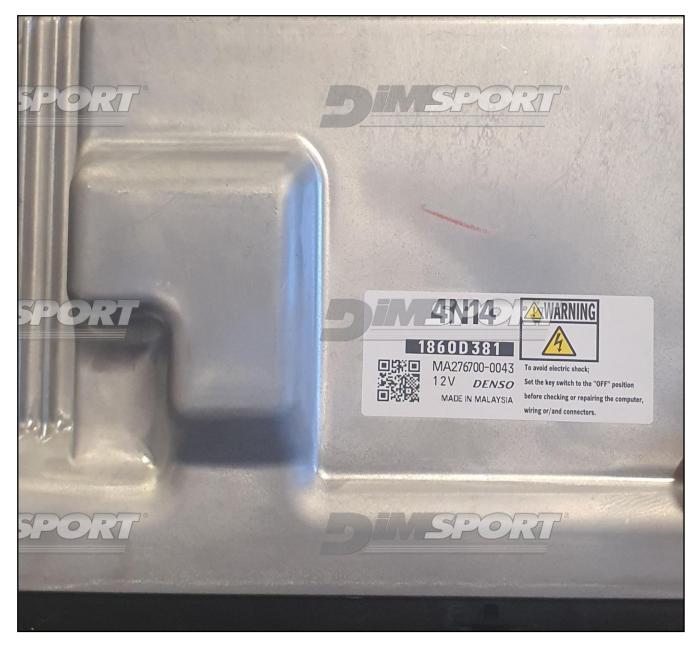

## DENSO RA6 4N14 SH72453 DSM MITSUBISHI

## plugin 1639



## ECU CONNECTOR

In order to connect to the ECU use the cable F32GN037C/D. Make sure that the POWER led (red) on Trasdata is ON.

| COLORE FILO<br>WIRE COLOUR  | DESCRIZIONE<br>DESCRIPTION               |           |
|-----------------------------|------------------------------------------|-----------|
| ROSSO<br>RED                | POSITIVO DIRETTO<br>POWER BATTERY        |           |
| ARANCIO<br>ORANGE           | POSITIVO SOTTO QUADRO<br>POWER SWITCH ON |           |
| NERO<br>BLACK               | MASSA<br>GND                             |           |
| GIALLO<br>YELLOW            | KLINE                                    |           |
| VERDE<br>GREEN              | CAN LOW                                  |           |
| BIANCO<br>WHITE             | ICAN HIGH