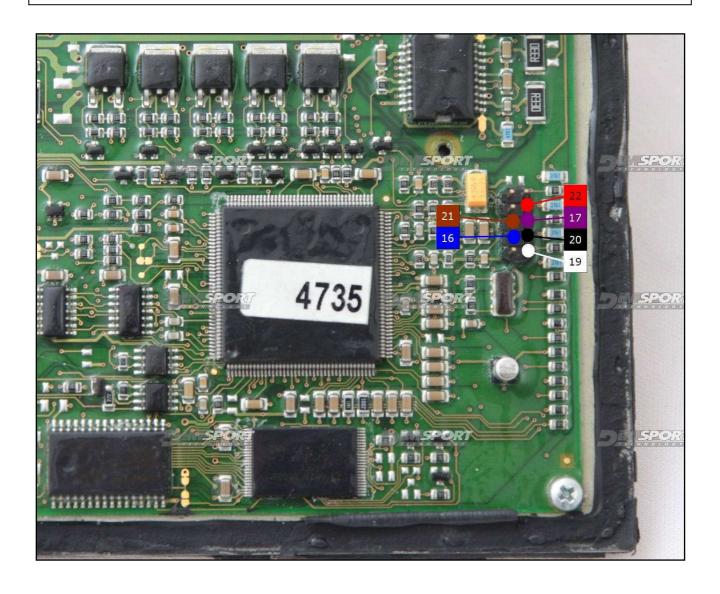

### FREE WIRING DIRECT CONNECTION

Connect the wiring F34NTF53 as explained here below:

|      | 11) 25<br>12 26                   |          |
|------|-----------------------------------|----------|
| Pin  | Colore                            |          |
| Fill | Coulor                            |          |
| 11   | Non usato                         |          |
| 11   | Not used                          |          |
| 12   | Non usato<br>Not used             |          |
|      | Not used<br>Non usato             |          |
| 13   | Not used                          |          |
| 14   | Non usato                         |          |
| 4.7  | Not used                          |          |
| 15   | Non usato<br>Not used             |          |
|      | Not used<br>Blu                   |          |
| 16   | Blue                              |          |
| 17   | Viola                             |          |
| 1/   | Violet                            |          |
| 18   | Non usato                         |          |
|      | Not used<br>Bianco                |          |
| 19   | White                             |          |
| 20   | Nero                              |          |
| 20   | Black                             |          |
| 21   | Marrone                           |          |
|      | Brown                             |          |
| 22   | Rosso<br>Red                      |          |
| 22   | Non usato                         |          |
| 23   | Not used                          |          |
| 24   | Non usato                         |          |
|      | Not used                          |          |
| 25   | Non usato<br>Not used             | - Marine |
| 26   | Not used<br>Non usato<br>Not used |          |