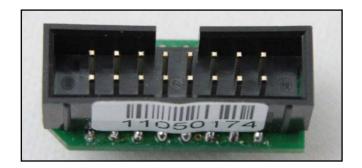

CK     | MASSA<br>GND                             |  |
|                            | GIALLO<br>YELLOW  | KLINE                                    |  |
|                            | VERDE<br>GREEN    | CAN LOW                                  |  |
|                            | BIANCO<br>WHITE   | ICAN HIGH                                |  |
|                            | GRIGIO<br>GREY    | POL4<br>BOOT                             |  |
|                            | BLU<br>BLUE       | POL5<br>CNF1                             |  |
|                            |                   | TENSIONE PROG.<br>PROG. VOLTAGE          |  |
|                            | MARRONE<br>BROWN  | RESET                                    |  |



#### **ECU CONNECTOR**



### **F34NTA11 ADAPTER CONNECTION**











### FREE WIRING DIRECT CONNECTION

Connect the wiring F34NTF53 as explained here below:

|      | 11) 25<br>12 26                   |          |
|------|-----------------------------------|----------|
| Pin  | Colore                            |          |
| Fill | Coulor                            |          |
| 11   | Non usato                         |          |
| 11   | Not used                          |          |
| 12   | Non usato<br>Not used             |          |
|      | Not used<br>Non usato             |          |
| 13   | Not used                          |          |
| 14   | Non usato                         |          |
| 4.7  | Not used                          |          |
| 15   | Non usato<br>Not used             |          |
|      | Not used<br>Blu