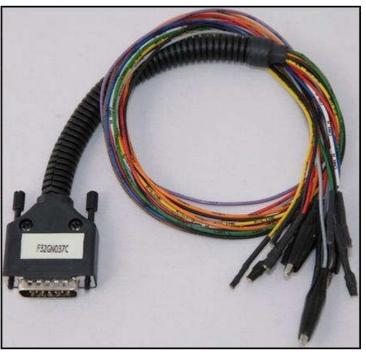

#### **DIRECT CONNECTION**

In order to connect to the ECU use the CABLE F32GN037C. Make sure that the POWER led (red) on Trasdata is ON.

| COLORE FILO<br>WIRE COLOUR |                   | DESCRIZIONE<br>DESCRIPTION               |  |
|----------------------------|-------------------|------------------------------------------|--|
|                            | ROSSO<br>RED      | POSITIVO DIRETTO<br>POWER BATTERY        |  |
|                            | ARANCIO<br>ORANGE | POSITIVO SOTTO QUADRO<br>POWER SWITCH ON |  |
|                            | NERO<br>BLACK     | MASSA<br>GND                             |  |
|                            | GIALLO<br>YELLOW  | KLINE                                    |  |
|                            | VERDE<br>GREEN    | CAN LOW                                  |  |
|                            | BIANCO<br>WHITE   | ICAN HIGH                                |  |
|                            | GRIGIO<br>GREY    | POL4<br>BOOT                             |  |
|                            | BLU<br>BLUE       | POL5<br>CNF1                             |  |
|                            |                   | TENSIONE PROG.<br>PROG. VOLTAGE          |  |
|                            | MARRONE<br>BROWN  | RESET                                    |  |