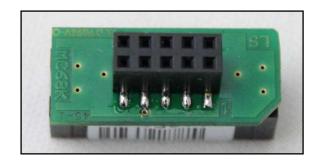

| MASSA<br>GND                             |  |
|                            | GIALLO<br>YELLOW  | KLINE                                    |  |
|                            | VERDE<br>GREEN    | CAN LOW                                  |  |
|                            | BIANCO<br>WHITE   | ICAN HIGH                                |  |
|                            | GRIGIO<br>GREY    | POL4<br>BOOT                             |  |
|                            | BLU<br>BLUE       | POL5<br>CNF1                             |  |
|                            |                   | TENSIONE PROG.<br>PROG. VOLTAGE          |  |
|                            | MARRONE<br>BROWN  | RESET                                    |  |



#### **ECU CONNECTOR**



### **F34NTA11 ADAPTER CONNECTION**











### FREE WIRING DIRECT CONNECTION

Connect the wiring F34NTF53 as explained here below:

|      | 11) 25<br>12 26                   |          |
|------|-----------------------------------|----------|
| Pin  | Colore                            |          |
| Fill | Coulor                            |          |
| 11   | Non usato                         |          |
| 11   | Not used                          |          |
| 12   | Non usato<br>Not used             |          |
|      | Not used<br>Non usato             |          |
| 13   | Not used                          |          |
| 14   | Non usato                         |          |
| 4.7  | Not used                          |          |
| 15   | Non usato<br>Not used             |          |
|      | Not used<br>Blu