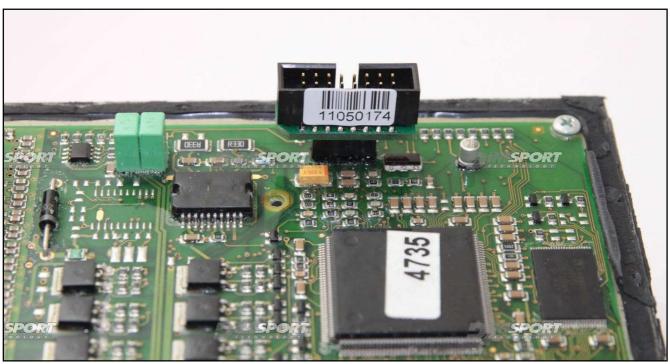

| MASSA<br>GND                             |  |
|                            | GIALLO<br>YELLOW  | KLINE                                    |  |
|                            | VERDE<br>GREEN    | CAN LOW                                  |  |
|                            | BIANCO<br>WHITE   | ICAN HIGH                                |  |
|                            | GRIGIO<br>GREY    | POL4<br>BOOT                             |  |
|                            | BLU<br>BLUE       | POL5<br>CNF1                             |  |
|                            |                   | TENSIONE PROG.<br>PROG. VOLTAGE          |  |
|                            | MARRONE<br>BROWN  | RESET                                    |  |



#### **ECU CONNECTOR**



### **F34NTA11 ADAPTER CONNECTION**











### FREE WIRING DIRECT CONNECTION

Connect the wiring F34NTF53 as explained here below:

|      | 11) 25<br>12 26                   |          |
|------|-----------------------------------|----------|
| Pin  | Colore                            |          |
| Fill | Coulor                            |          |
| 11   | Non usato                         |          |
| 11   | Not used                          |          |
| 12   | Non usato<br>Not used             |          |
|      | Not used<br>Non usato             |          |
| 13   | Not used                          |          |
| 14   | Non usato                         |          |
| 4.7  | Not used                          |          |
| 15   | Non usato<br>Not used             |          |
|      | Not used<br>Blu