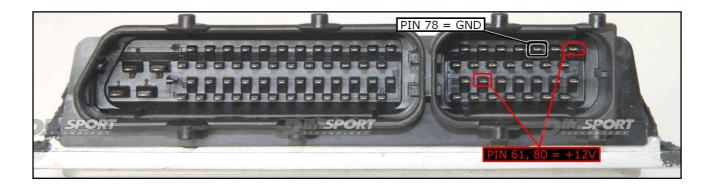

### **PLUGIN 306**

The lay by pins are placed in the lower part of the ECU.

#### **ECU CONNECTOR**