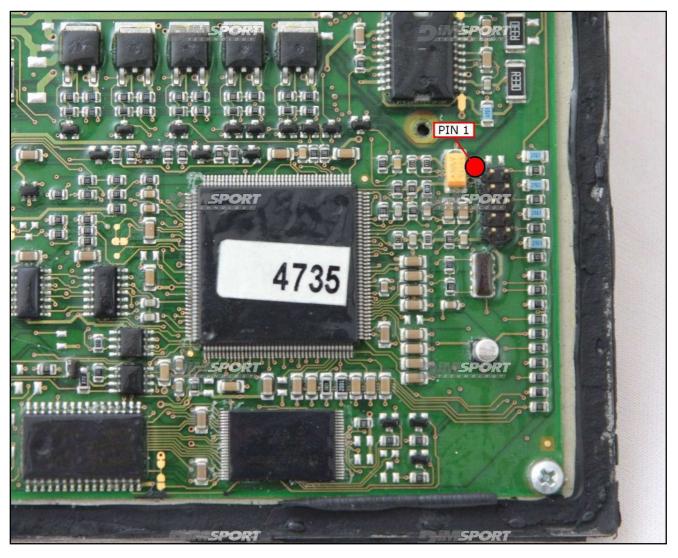

| MASSA<br>GND                             |  |
|                            | GIALLO<br>YELLOW  | KLINE                                    |  |
|                            | VERDE<br>GREEN    | CAN LOW                                  |  |
|                            | BIANCO<br>WHITE   | ICAN HIGH                                |  |
|                            | GRIGIO<br>GREY    | POL4<br>BOOT                             |  |
|                            | BLU<br>BLUE       | POL5<br>CNF1                             |  |
|                            |                   | TENSIONE PROG.<br>PROG. VOLTAGE          |  |
|                            | MARRONE<br>BROWN  | RESET                                    |  |



#### **ECU CONNECTOR**



### **F34NTA11 ADAPTER CONNECTION**











### FREE WIRING DIRECT CONNECTION

Connect the wiring F34NTF53 as explained here below:

|      | 11) 25<br>12 26                   |          |
|------|-----------------------------------|----------|
| Pin  | Colore                            |          |
| Fill | Coulor                            |          |
| 11   | Non usato                         |          |
| 11   | Not used                          |          |
| 12   | Non usato<br>Not used             |          |
|      | Not used<br>Non usato             |          |
| 13   | Not used                          |          |
| 14   | Non usato                         |          |
| 4.7  | Not used                          |          |
| 15   | Non usato<br>Not used             |          |
|      | Not used<br>Blu