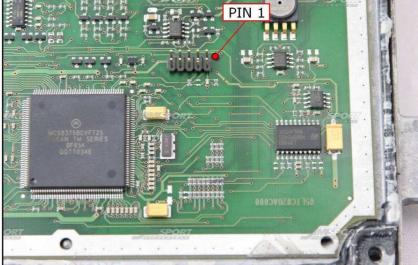

| MASSA<br>GND                             |  |
|                            | GIALLO<br>YELLOW  | KLINE                                    |  |
|                            | VERDE<br>GREEN    | CAN LOW                                  |  |
|                            | BIANCO<br>WHITE   | CAN HIGH                                 |  |
|                            | GRIGIO<br>GREY    | POL4<br>BOOT                             |  |
|                            | BLU<br>BLUE       | POL5<br>CNF1                             |  |
|                            |                   | TENSIONE PROG.<br>PROG. VOLTAGE          |  |
|                            | MARRONE<br>BROWN  | RESET                                    |  |



#### **ECU CONNECTOR**



#### **F34NTA11 ADAPTER CONNECTION**









#### FREE WIRING DIRECT CONNECTION:

Connect the wiring F34NTF53 as explained here below:

|      | 11) 25<br>12 26                   |          |
|------|-----------------------------------|----------|
| Pin  | Colore                            |          |
| Fill | Coulor                            |          |
| 11   | Non usato                         |          |
| 11   | Not used                          |          |
| 12   | Non usato<br>Not used             |          |
|      | Not used<br>Non usato             |          |
| 13   | Not used                          |          |
| 14   | Non usato                         |          |
| 4.7  | Not used                          |          |
| 15   | Non usato<br>Not used             |          |
|      | Not used<br>Blu