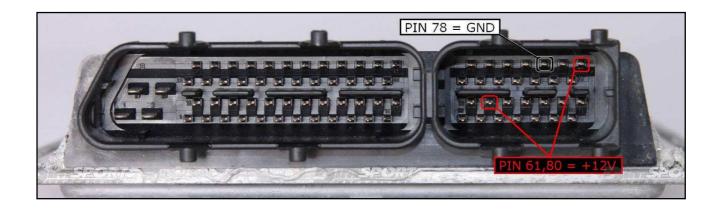

| NERO<br>BLACK     | MASSA<br>GND                             |  |
|                            | GIALLO<br>YELLOW  | KLINE                                    |  |
|                            | VERDE<br>GREEN    | CAN LOW                                  |  |
|                            | BIANCO<br>WHITE   | CAN HIGH                                 |  |
|                            | GRIGIO<br>GREY    | POL4<br>BOOT                             |  |
|                            | BLU<br>BLUE       | POL5<br>CNF1                             |  |
|                            |                   | TENSIONE PROG.<br>PROG. VOLTAGE          |  |
|                            | MARRONE<br>BROWN  | RESET                                    |  |



#### **ECU CONNECTOR**



#### **F34NTA11 ADAPTER CONNECTION**









#### FREE WIRING DIRECT CONNECTION:

Connect the wiring F34NTF53 as explained here below:

|      | 11) 25<br>12 26                   |          |
|------|-----------------------------------|----------|
| Pin  | Colore                            |          |
| Fill | Coulor                            |          |
| 11   | Non usato                         |          |
| 11   | Not used                          |          |
| 12   | Non usato<br>Not used             |          |
|      | Not used<br>Non usato             |          |
| 13   | Not used                          |          |
| 14   | Non usato                         |          |
| 4.7  | Not used                          |          |
| 15   | Non usato<br>Not used             |