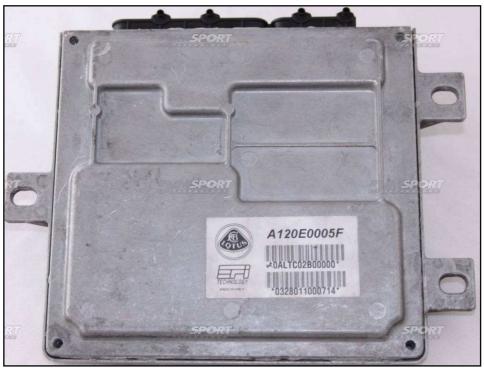

## **PLUGIN 287**

The lay by pins are placed in the lower part of the ECU.





#### **DIRECT CONNECTION**

In order to connect to the ECU use the CABLE F32GN037C. Make sure that the POWER led (red) on Trasdata is ON.

| COLORE FILO<br>WIRE COLOUR |                   | DESCRIZIONE<br>DESCRIPTION               |  |
|----------------------------|-------------------|------------------------------------------|--|
|                            | ROSSO<br>RED      | POSITIVO DIRETTO<br>POWER BATTERY        |  |
|                            | ARANCIO<br>ORANGE | POSITIVO SOTTO QUADRO<br>POWER SWITCH ON |  |
|                            | NERO<br>BLACK     | MASSA<br>GND                             |  |
|                            | GIALLO<br>YELLOW  | KLINE                                    |  |
|                            | VERDE<br>GREEN    | CAN LOW