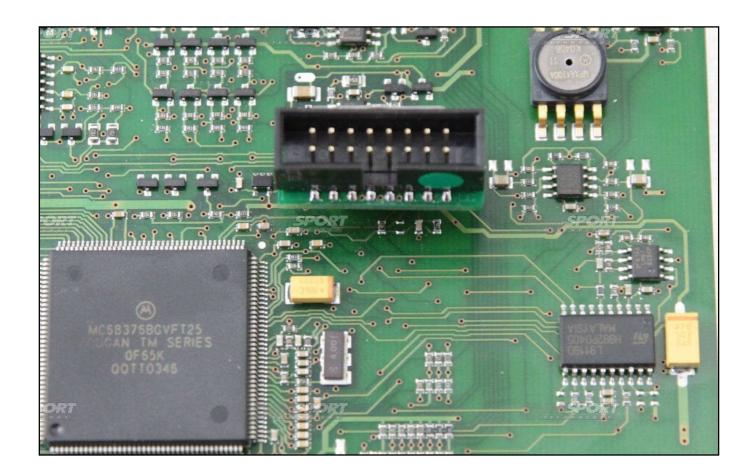

| MASSA<br>GND                             |  |
|                            | GIALLO<br>YELLOW  | KLINE                                    |  |
|                            | VERDE<br>GREEN    | CAN LOW                                  |  |
|                            | BIANCO<br>WHITE   | CAN HIGH                                 |  |
|                            | GRIGIO<br>GREY    | POL4<br>BOOT                             |  |
|                            | BLU<br>BLUE       | POL5<br>CNF1                             |  |
|                            |                   | TENSIONE PROG.<br>PROG. VOLTAGE          |  |
|                            | MARRONE<br>BROWN  | RESET                                    |  |



#### **ECU CONNECTOR**



#### **F34NTA11 ADAPTER CONNECTION**









#### FREE WIRING DIRECT CONNECTION:

Connect the wiring F34NTF53 as explained here below:

|      | 11) 25<br>12 26                   |          |
|------|-----------------------------------|----------|
| Pin  | Colore                            |          |
| Fill | Coulor                            |          |
| 11   | Non usato                         |          |
| 11   | Not used                          |          |
| 12   | Non usato<br>Not used             |          |
|      | Not used<br>Non usato             |          |
| 13   | Not used                          |          |
| 14   | Non usato                         |          |
| 4.7  | Not used                          |          |
| 15   | Non usato<br>Not used             |          |
|      | Not used<br>Blu