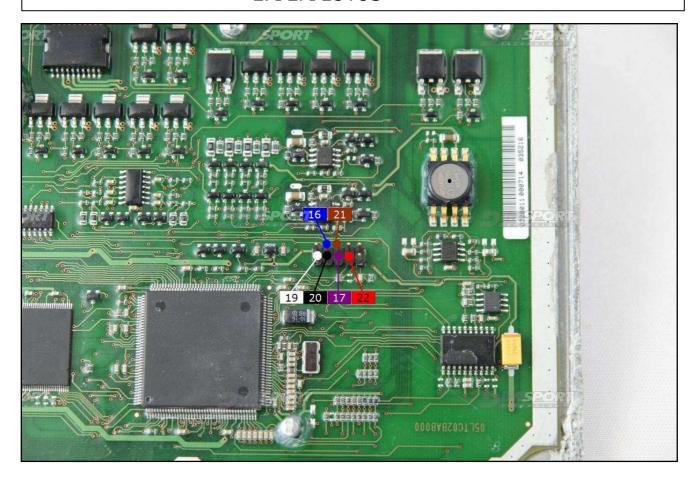

#### FREE WIRING DIRECT CONNECTION:

Connect the wiring F34NTF53 as explained here below:

|      | 11) 25<br>12 26                   |          |
|------|-----------------------------------|----------|
| Pin  | Colore                            |          |
| Fill | Coulor                            |          |
| 11   | Non usato                         |          |
| 11   | Not used                          |          |
| 12   | Non usato<br>Not used             |          |
|      | Not used<br>Non usato             |          |
| 13   | Not used                          |          |
| 14   | Non usato                         |          |
| 4.7  | Not used                          |          |
| 15   | Non usato<br>Not used             |          |
|      | Not used<br>Blu                   |          |
| 16   | Blue                              |          |
| 17   | Viola                             |          |
| 1/   | Violet                            |          |
| 18   | Non usato                         |          |
|      | Not used<br>Bianco                |          |
| 19   | White                             |          |
| 20   | Nero                              |          |
| 20   | Black                             |          |
| 21   | Marrone                           |          |
|      | Brown                             |          |
| 22   | Rosso<br>Red                      |          |
| 22   | Non usato                         |          |
| 23   | Not used                          |          |
| 24   | Non usato                         |          |
|      | Not used                          |          |
| 25   | Non usato<br>Not used             | - Marine |
| 26   | Not used<br>Non usato<br>Not used |          |