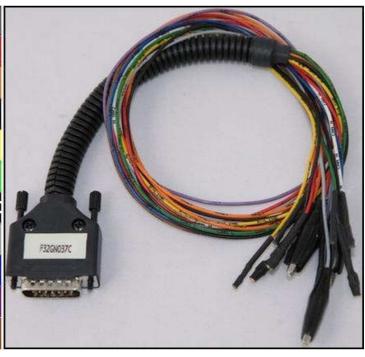

#### **DIRECT CONNECTION**

In order to connect to the ECU use the CABLE F32GN037C. Make sure that the POWER led (red) on Trasdata is ON.

| COLORE FILO<br>WIRE COLOUR |                   | DESCRIZIONE<br>DESCRIPTION               |  |
|----------------------------|-------------------|------------------------------------------|--|
|                            | ROSSO<br>RED      | POSITIVO DIRETTO<br>POWER BATTERY        |  |
|                            | ARANCIO<br>ORANGE | POSITIVO SOTTO QUADRO<br>POWER SWITCH ON |  |
|                            | NERO<br>BLACK     | MASSA<br>GND                             |  |
|                            | GIALLO<br>YELLOW  | KLINE                                    |  |
|                            | VERDE<br>GREEN    | CAN LOW                                  |  |
|                            | BIANCO<br>WHITE   | CAN HIGH                                 |  |
|                            | GRIGIO<br>GREY    | POL4<br>BOOT                             |  |
|                            | BLU<br>BLUE       | POL5<br>CNF1                             |  |
|                            |                   | TENSIONE PROG.<br>PROG. VOLTAGE          |  |
|                            | MARRONE<br>BROWN  | RESET                                    |  |