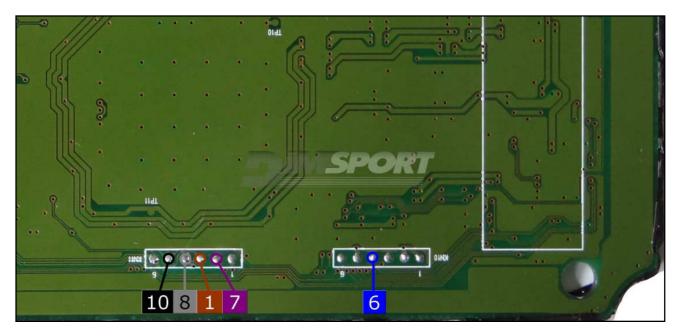

### **ECU READING & WRITING DIRECT CONNECTION:**

For the READING and WRITING procedure use the FLAT cable F34NTF51

| Pin | Colore<br>Colour      |                |
|-----|-----------------------|----------------|
| 1   | Marrone<br>Brown      |                |
| 2.  | Non usato<br>Not used |                |
| 3   | Non usato<br>Not used |                |
| 4   | Giallo<br>Yellow      |                |
| 5   | Verde<br>Green        |                |
| 6   | Blu<br>Blue           |                |
| 7   | Viola<br>Violet       |                |
| 8   | Grigio<br>Grey        |                |
| 9   | Bianco<br>White       | Mill Martine . |
| 10  | Nero<br>Black         |                |