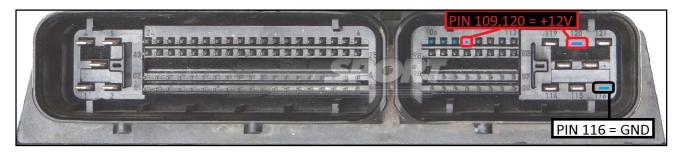

| POSITIVO SOTTO QUADRO<br>POWER SWITCH ON |             |
| NERO<br>BLACK               | MASSA<br>GND                             |             |
| GIALLO                      | KLINE                                    |             |
| VERDE<br>GREEN              | CAN LOW                                  |             |
| BIANCO<br>WHITE             | CAN HIGH                                 |             |
| GRIGIO<br>GREY              | POL4<br>BOOT                             | F3200057C   |
| BLU<br>BLUE                 | POL5<br>CNF1                             | Barrowskill |
| VIOLA/GRIGIO<br>PURPLE/GREY | TENSIONE PROG.<br>PROG. VOLTAGE          | - WHATHER   |
| MARRONE<br>BROWN            | RESET                                    |             |

### **ECU CONNECTOR**



### **ECU READING & WRITING DIRECT CONNECTION:**

For the READING and WRITING procedure use the FLAT cable F34NTF51

| Pin | Colore<br>Colour      |                |
|-----|-----------------------|----------------|
| 1   | Marrone<br>Brown      |                |
| 2.  | Non usato<br>Not used |                |
| 3   | Non usato<br>Not used |                |
| 4   | Giallo<br>Yellow      |                |
| 5   | Verde<br>Green        |                |
| 6   | Blu<br>Blue           |                |
| 7   | Viola<br>Violet       |                |
| 8   | Grigio<br>Grey        |                |
| 9   | Bianco<br>White       | Mill Martine . |
| 10  | Nero<br>Black         |                |

For a correct soldering procedure clean very well the soldering lay by pins from the plastic