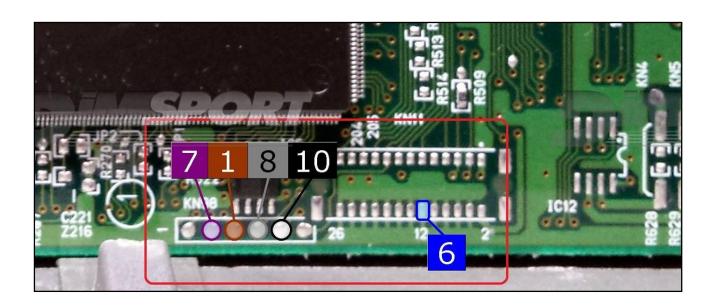

## **ECU DIRECT CONNECTION FOR READING & WRITING:**

For the READING and WRITING procedure use the FLAT cable F34NTF51

| 13 9 24 10 |                       |                          |
|------------|-----------------------|--------------------------|
| Din        | Colore                |                          |
| Pin        | Colour                |                          |
| 1          | Marrone               |                          |
|            | Brown                 |                          |
| 2          | Non usato             |                          |
| 5.         | Not used              |                          |
| 3          | Non usato             |                          |
| 1821       | Not used<br>Non usato |                          |
| 4          | Not used              |                          |
|            | Not useu<br>Non usato |                          |
| 5          | Not used              |                          |
|            | Blu                   |                          |
| 6          | Blue                  |                          |
| · -        | Viola                 |                          |
| 7          | Violet                |                          |
| 8          | Grigio                |                          |
| •          | Grey                  | -                        |
| 9          | Non usato             | All of the contract of   |
|            | Not used              | are are all and a second |
| 10         | Nero                  |                          |
| 10         | Black                 |                          |