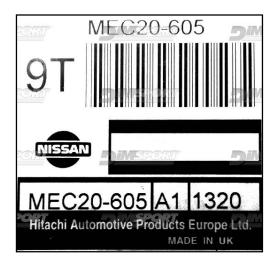

## HITACHI SH7055 MEC38-310 NISSAN

# plugin **929**





### HITACHI SH7055 MEC38-310 NISSAN

#### **DIRECT CONNECTION**

In order to connect to the ECU use the CABLE F32GN037C. Make sure that the POWER led (red) on Trasdata is ON.

| COLORE FILO<br>WIRE COLOUR  | DESCRIZIONE<br>DESCRIPTION               |           |
|-----------------------------|------------------------------------------|-----------|
| ROSSO<br>RED                | POSITIVO DIRETTO<br>POWER BATTERY        |           |
| ARANCIO<br>ORANGE           | POSITIVO SOTTO QUADRO<br>POWER SWITCH ON |           |
| NERO<br>BLACK               | MASSA<br>GND                             |           |
| GIALLO<br>YELLOW            | KLINE                                    |           |
| VERDE<br>GREEN              | CAN LOW                                  |           |
| BIANCO<br