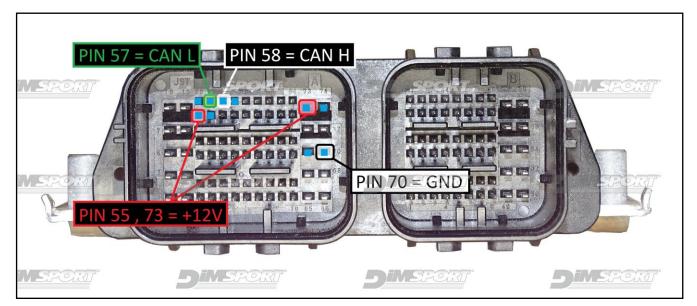

r>ORANGE           | POSITIVO SOTTO QUADRO<br>POWER SWITCH ON |            |
| NERO<br>BLACK               | MASSA<br>GND                             |            |
| GIALLO<br>YELLOW            | KLINE                                    |            |
| VERDE<br>GREEN              | CAN LOW                                  |            |
| BIANCO<br>WHYTE             | CAN HIGH                                 |            |
| GRIGIO<br>GREY              | POL4<br>BOOT                             | F32GN097C  |
| BLU<br>BLVE                 | POL5<br>CNF1                             | Bernand () |
| VIOLA/GRIGIO<br>PURPLE/GREY | TENSIONE PROG.<br>PROG. VOLTAGE          | - SHANNO   |
| MARRONE<br>GREY             | RESET                                    |            |

## ECU CONNECTOR