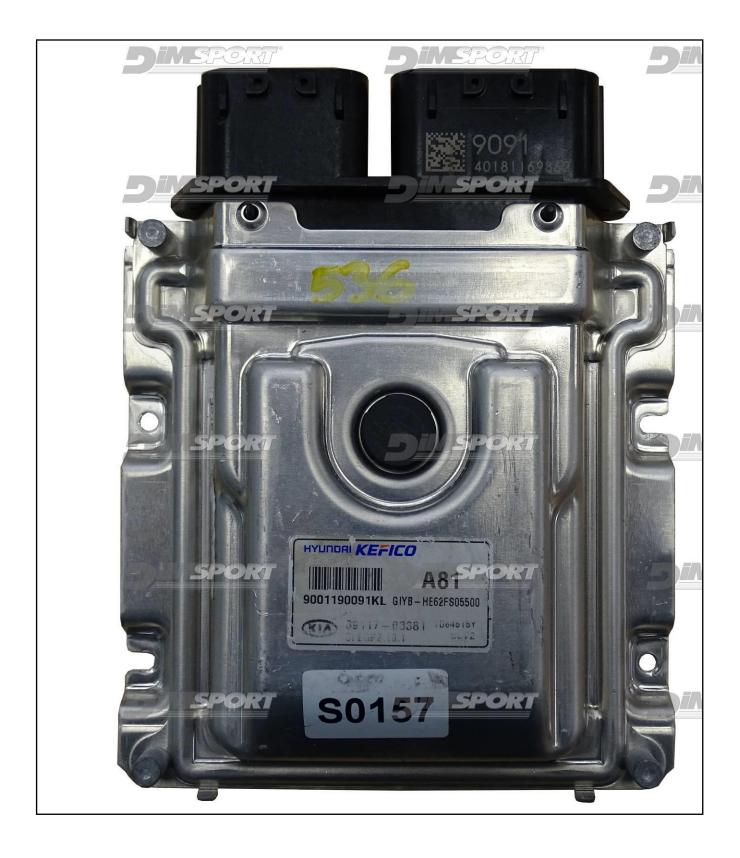

# plugin 1693



# KEFICO CPEGP2.10.1 IROM TC1728 TPROT KIA HYUNDAI



#### KEFICO CPEGP2.10.1 IROM TC1728 TPROT KIA HYUNDAI

#### **DIRECT CONNECTION**

In order to connect to the ECU use the CABLE F32GN037C/D. Make sure that the POWER led (red) on Trasdata is ON.



### **ECU CONNECTOR**



# KEFICO CPEGP2.10.1 IROM TC1728 TPROT KIA HYUNDAI

**BOOT/CNF1 CONNECTIONS**Connect the GREY&BLUE wires of the cable F32GN037C/D as described here below:

| COLORE FILO<br>WIRE COLOUR |                | DESCRIZIONE<br>DESCRIPTION |  |
|----------------------------|----------------|----------------------------|--|
|                            | GRIGIO<br>GREY | POL4<br>BOOT               |  |
|                            | BLU<br>BLUE    | POL5<br>CNF1               |  |