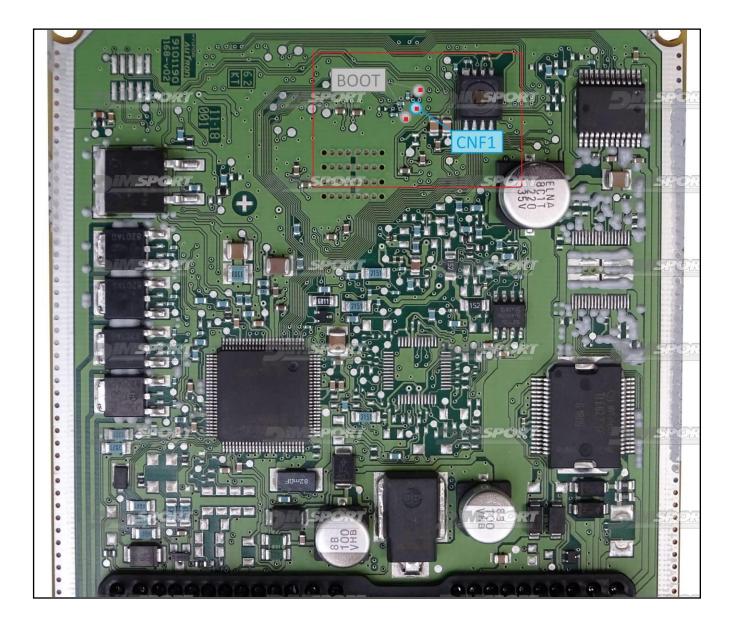

# KEFICO CPEGP2.10.1 IROM TC1728 TPROT KIA HYUNDAI

**BOOT/CNF1 CONNECTIONS**Connect the GREY&BLUE wires of the cable F32GN037C/D as described here below:

| COLORE FILO<br>WIRE COLOUR |                | DESCRIZIONE<br>DESCRIPTION |  |
|----------------------------|----------------|----------------------------|--|
|                            | GRIGIO<br>GREY | POL4<br>BOOT               |  |
|                            | BLU<br>BLUE    | POL5<br>CNF1               |  |