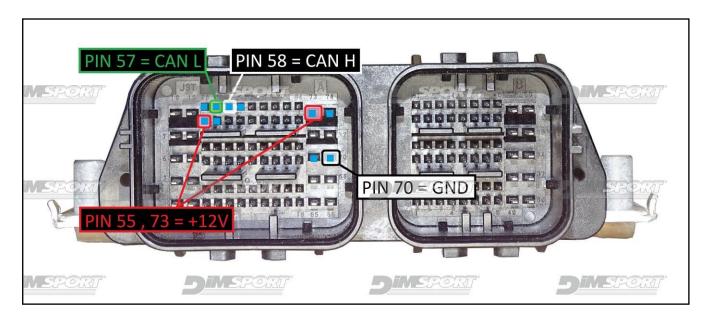

# plugin 1693



# KEFICO CPEGP2.10.1 IROM TC1728 TPROT KIA HYUNDAI



#### KEFICO CPEGP2.10.1 IROM TC1728 TPROT KIA HYUNDAI

#### **DIRECT CONNECTION**

In order to connect to the ECU use the CABLE F32GN037C/D. Make sure that the POWER led (red) on Trasdata is ON.



### **ECU CONNECTOR**



# KEFICO CPEGP2.10.1 IROM TC1728 TPROT KIA HYUNDAI

**BOOT/CNF1 CONNECTIONS**Connect the GREY&BLUE wires of the cable F32GN037C/D as described here below:

| COLORE FILO<br>WIRE COLOUR |                | DESCRIZIONE<br>DESCRIPTION |  |
|----------------------------|----------------|----------------------------|--|
|                            | GRIGIO<br>GREY | POL4<br>BOOT               |  |
|                            | BLU<br>BLUE    | POL5<br>CNF1               |  |