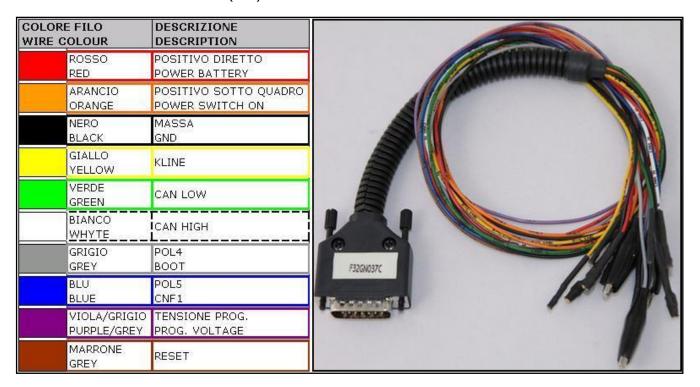

#### **DIRECT CONNECTION**

In order to connect to the ECU use the CABLE F32GN037C/D. Make sure that the POWER led (red) on Trasdata is ON.

# KEFICO CPEGP2.10.1 IROM TC1728 TPROT KIA HYUNDAI

**BOOT/CNF1 CONNECTIONS**Connect the GREY&BLUE wires of the cable F32GN037C/D as described here below:

| COLORE FILO<br>WIRE COLOUR |                | DESCRIZIONE<br>DESCRIPTION |  |
|----------------------------|----------------|----------------------------|--|
|                            | GRIGIO<br>GREY | POL4<br>BOOT               |  |
|                            | BLU<br>BLUE    | POL5<br>CNF1               |  |