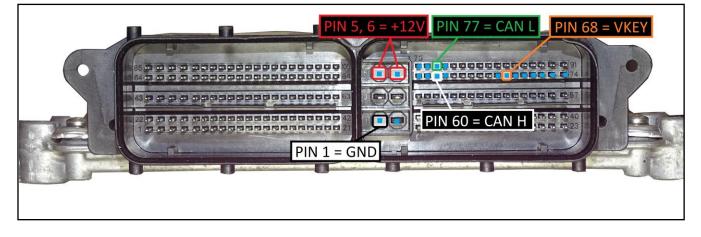

| POSITIVO SOTTO QUADRO<br>POWER SWITCH ON |              |
| NERO<br>BLACK               | MASSA<br>GND                             |              |
| GIALLO                      | KLINE                                    |              |
| VERDE<br>GREEN              | CAN LOW                                  |              |
| BIANCO<br>WHYTE             | ICAN HIGH                                |              |
| GRIGIO<br>GREY              | POL4<br>BOOT                             | F32GN097C    |
| BLU<br>BLUE                 | POL5<br>CNF1                             | Barrowskill) |
| VIOLA/GRIGIO<br>PURPLE/GREY | D TENSIONE PROG.<br>PROG. VOLTAGE        | - CHANNED    |
| MARRONE<br>GREY             | RESET                                    |              |

## ECU CONNECTOR