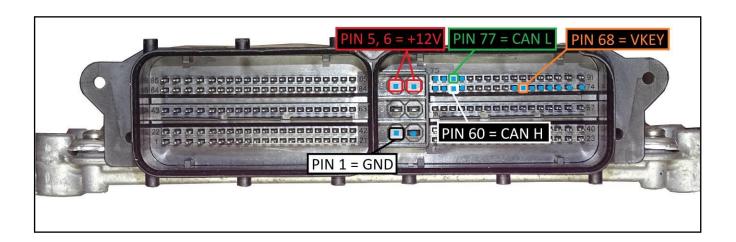

#### **ECU CONNECTOR**

In order to connect to the ECU use the cable F32GN037C/D. Make sure that the POWER led (red) on Trasdata is ON.

| COLORE FILO<br>WIRE COLOUR |                   | DESCRIZIONE<br>DESCRIPTION               |            |
|----------------------------|-------------------|------------------------------------------|------------|
|                            | ROSSO<br>RED      | POSITIVO DIRETTO<br>POWER BATTERY        |            |
|                            | ARANCIO<br>ORANGE | POSITIVO SOTTO QUADRO<br>POWER SWITCH ON |            |
|                            | NERO<br>BLACK     | MASSA<br>GND                             |            |
|                            | GIALLO<br>YELLOW  | KLINE                                    |            |
|                            | VERDE<br>GREEN    | CAN LOW                                  |            |
|                            | BIANCO<br>WHITE   | CAN HIGH                                 |            |
|                            | GRIGIO<br>GREY    | POL4<br>BOOT                             | FERGIOSTC  |
|                            | BLU<br>BLUE       | POL5<br>CNF1                             | Passan (4) |
|                            |                   | TENSIONE PROG.<br>PROG. VOLTAGE          | - MANNE    |
|                            | MARRONE<br>BROWN  | RESET*                                   |            |