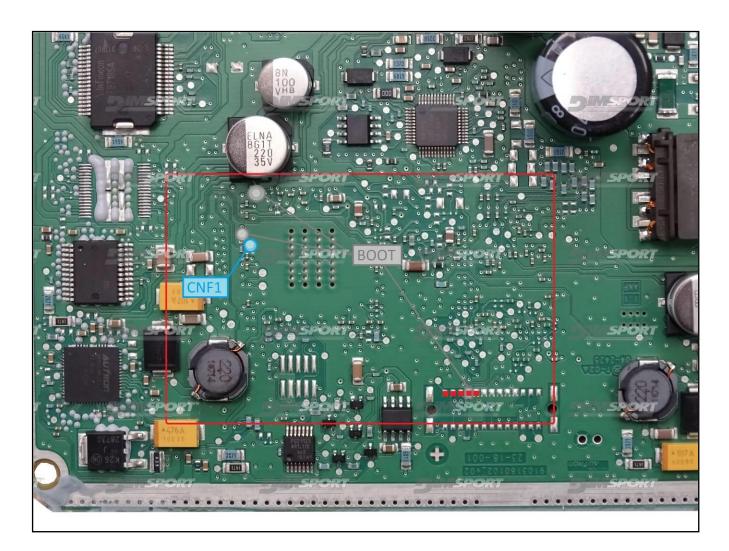

#### **DIRECT BOOT CONNECTION**

Connect the GREY&BLUE wires of the cable F32GN037C/D as described here below